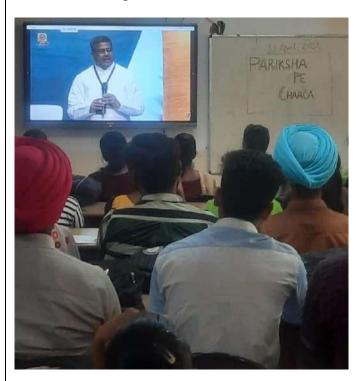

01-04-2022

Pariksha Pe Charcha- During the event the Prime Minister of India interacts with students, teachers and parents from across the country, and shares valuable tips on how to take board and entrance exams.