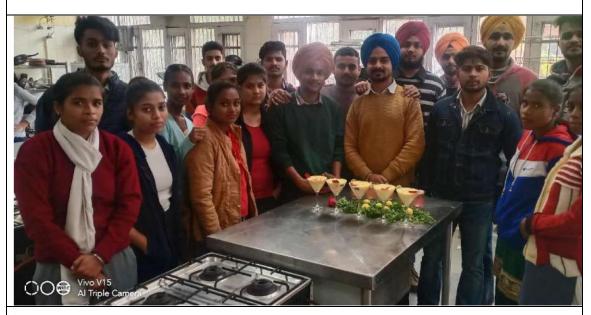

| Date       | Activity                            |
|------------|-------------------------------------|
| 08-02-2023 | 'Multi-Cuisine' Vocational Workshop |

# ਮਲਟੀਕੁਜੀਨ ਕੁਕਿੰਗ ਵਰਕਸ਼ਾਪ ਤੇ ਸਿਖਿਆਰਥੀਆਂ ਨੂੰ ਸਰਟੀਫਿਕੇਟ ਵੰਡੇ

ਐਸਏ ਐਸਨਗਰ,8 ਫਰਵਰੀ (ਸ.ਬ.) ਸ਼ਹੀਦਮੇਜਰ ਹਰਮਿੰਦਰਪਾਲ ਸਿੰਘ ਸਰਕਾਰੀ ਕਾਲਜ ਫੇਜ਼ 6 ਮੁਹਾਲੀ ਵਿਖੇ ਕਾਲਜ ਦੇ ਹੋਸਪਿਟੈਲਟੀ ਐਂਡ ਟੂਰਿਜਮ ਸੁਸਾਇਟੀ ਵਲੋਂ ਬੀਤੇ ਦਿਨੀ ਲਗਾਈ ਗਈ ਮਲਟੀਕੁਜੀਨ ਕੁਕਿੰਗ ਕੋਰਸ ਦੀ ਵਰਕਸ਼ਾਪ ਵਿੱਚ ਭਾਗ ਲੈਣ ਵਾਲੇ ਸਰਕਾਰੀ ਸੀਨੀਅਰ ਸਕੈਂਡਰੀ ਸਕੂਲ ਫੇਜ਼ 3ਬੀ 1 ਦੇ ਗਿਆਰਵੀਂ ਜਮਾਤ ਦੇ 26 ਵਿਦਿਆਰਥੀਆਂ ਨੂੰ ਕਾਲਜ ਦੀ ਪ੍ਰਿੰਸੀਪਲ ਸ੍ਰੀਮਤੀ ਹਰਜੀਤ ਗੁਜਰਾਲ ਅਤੇ ਸੁਸਾਇਟੀ ਦੇ ਇੰਚਾਰਜ ਪ੍ਰੋ. ਰਸ਼ਮੀ ਵਲੋਂ ਸਰਟੀਫਿਕੇਟ ਵੰਡੇ ਗਏ।

ਇਸ ਮੌਕੇ ਵਿਭਾਗ ਨਾਲ ਸਬੰਧਿਤ ਅਧਿਆਪਕ ਜੋਨੀ ਕੁਮਾਰ ਨੇ ਦਸਿਆ ਕਿ ਇਸ ਵਰਕਸ਼ਾਪ ਦੌਰਾਨ ਬੱਚਿਆਂ ਨੂੰ ਖਾਣਾ ਬਣਾਉਣ ਦੀਆਂ ਵੱਖ ਵੱਖ ਰੈਸਪੀ ਸਿਖਾਈਆਂ ਗਈਆਂ।ਬਾਅਦ ਵਿਚ ਇਹਨਾਂ ਬੱਚਿਆਂ ਨੇ ਪ੍ਰੈਕਟੀਕਲ ਰੂਪ ਵਿਚ ਖੁਦ ਇਹ ਖਾਣੇ ਤਿਆਰ ਕੀਤੇ। ਇਸ ਮੌਕੇ ਕਾਲਜ ਦੀ ਵਾਈਸ