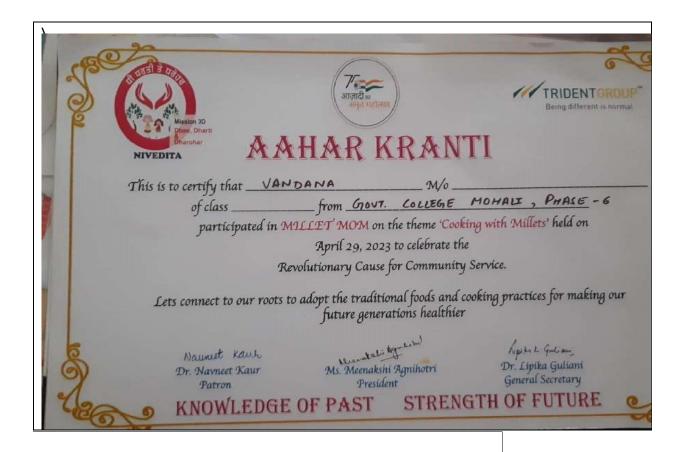

# ਮਲਟੀਕੁਜੀਨ ਕੁਕਿੰਗ ਵਰਕਸ਼ਾਪ ਤੇ ਸਿਖਿਆਰਥੀਆਂ ਨੂੰ ਸਰਟੀਫਿਕੇਟ ਵੰਡੇ

ਐਸਏ ਐਸਨਗਰ,8 ਫਰਵਰੀ (ਸ.ਬ.) ਸ਼ਹੀਦਮੇਜਰ ਹਰਮਿੰਦਰਪਾਲ ਸਿੰਘ ਸਰਕਾਰੀ ਕਾਲਜ ਫੇਜ਼ 6 ਮੁਹਾਲੀ ਵਿਖੇ ਕਾਲਜ ਦੇ ਹੋਸਪਿਟੈਲਟੀ ਐਂਡ ਟੂਰਿਜਮ ਸੁਸਾਇਟੀ ਵਲੋਂ ਬੀਤੇ ਦਿਨੀ ਲਗਾਈ ਗਈ ਮਲਟੀਕੁਜੀਨ ਕੁਕਿੰਗ ਕੋਰਸ ਦੀ ਵਰਕਸ਼ਾਪ ਵਿੱਚ ਭਾਗ ਲੈਣ ਵਾਲੇ ਸਰਕਾਰੀ ਸੀਨੀਅਰ ਸਕੈਂਡਰੀ ਸਕੂਲ ਫੇਜ਼ 3ਬੀ 1 ਦੇ ਗਿਆਰਵੀਂ ਜਮਾਤ ਦੇ 26 ਵਿਦਿਆਰਥੀਆਂ ਨੂੰ ਕਾਲਜ ਦੀ ਪ੍ਰਿੰਸੀਪਲ ਸ੍ਰੀਮਤੀ ਹਰਜੀਤ ਗੁਜਰਾਲ ਅਤੇ ਸੁਸਾਇਟੀ ਦੇ ਇੰਚਾਰਜ ਪ੍ਰੋ. ਰਸ਼ਮੀ ਵਲੋਂ ਸਰਟੀਫਿਕੇਟ ਵੰਡੇ ਗਏ।

ਇਸ ਮੌਕੇ ਵਿਭਾਗ ਨਾਲ ਸਬੰਧਿਤ ਅਧਿਆਪਕ ਜੋਨੀ ਕੁਮਾਰ ਨੇ ਦਸਿਆ ਕਿ ਇਸ ਵਰਕਸ਼ਾਪ ਦੌਰਾਨ ਬੱਚਿਆਂ ਨੂੰ ਖਾਣਾ ਬਣਾਉਣ ਦੀਆਂ ਵੱਖ ਵੱਖ ਰੈਸਪੀ ਸਿਖਾਈਆਂ ਗਈਆਂ।ਬਾਅਦ ਵਿਚ ਇਹਨਾਂ ਬੱਚਿਆਂ ਨੇ ਪ੍ਰੈਕਟੀਕਲ ਰੂਪ ਵਿਚ ਖੁਦ ਇਹ ਖਾਣੇ ਤਿਆਰ ਕੀਤੇ। ਇਸ ਮੌਕੇ ਕਾਲਜ ਦੀ ਵਾਈਸ