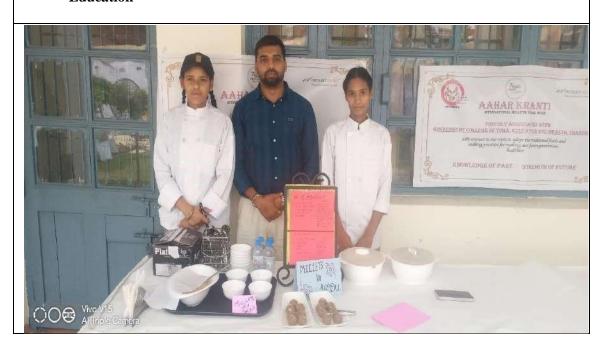

| Date       | Activity                            |
|------------|-------------------------------------|
| 08-02-2023 | 'Multi-Cuisine' Vocational Workshop |

# ਮਲਟੀਕੁਜੀਨ ਕੁਕਿੰਗ ਵਰਕਸ਼ਾਪ ਤੇ ਸਿਖਿਆਰਥੀਆਂ ਨੂੰ ਸਰਟੀਫਿਕੇਟ ਵੰਡੇ

ਐਸਏ ਐਸਨਗਰ,8 ਫਰਵਰੀ (ਸ.ਬ.) ਸ਼ਹੀਦਮੇਜਰ ਹਰਮਿੰਦਰਪਾਲ ਸਿੰਘ ਸਰਕਾਰੀ ਕਾਲਜ ਫੇਜ਼ 6 ਮੁਹਾਲੀ ਵਿਖੇ ਕਾਲਜ ਦੇ ਹੋਸਪਿਟੈਲਟੀ ਐਂਡ ਟੂਰਿਜਮ ਸੁਸਾਇਟੀ ਵਲੋਂ ਬੀਤੇ ਦਿਨੀ ਲਗਾਈ ਗਈ ਮਲਟੀਕੁਜੀਨ ਕੁਕਿੰਗ ਕੋਰਸ ਦੀ ਵਰਕਸ਼ਾਪ ਵਿੱਚ ਭਾਗ ਲੈਣ ਵਾਲੇ ਸਰਕਾਰੀ ਸੀਨੀਅਰ ਸਕੈਂਡਰੀ ਸਕੂਲ ਫੇਜ਼ 3ਬੀ 1 ਦੇ ਗਿਆਰਵੀਂ ਜਮਾਤ ਦੇ 26 ਵਿਦਿਆਰਥੀਆਂ ਨੂੰ ਕਾਲਜ ਦੀ ਪ੍ਰਿੰਸੀਪਲ ਸ੍ਰੀਮਤੀ ਹਰਜੀਤ ਗੁਜਰਾਲ ਅਤੇ ਸੁਸਾਇਟੀ ਦੇ ਇੰਚਾਰਜ ਪ੍ਰੋ. ਰਸ਼ਮੀ ਵਲੋਂ ਸਰਟੀਫਿਕੇਟ ਵੰਡੇ ਗਏ।

ਇਸ ਮੌਕੇ ਵਿਭਾਗ ਨਾਲ ਸਬੰਧਿਤ ਅਧਿਆਪਕ ਜੋਨੀ ਕੁਮਾਰ ਨੇ ਦਸਿਆ ਕਿ ਇਸ ਵਰਕਸ਼ਾਪ ਦੌਰਾਨ ਬੱਚਿਆਂ ਨੂੰ ਖਾਣਾ ਬਣਾਉਣ ਦੀਆਂ ਵੱਖ ਵੱਖ ਰੈਸਪੀ ਸਿਖਾਈਆਂ ਗਈਆਂ।ਬਾਅਦ ਵਿਚ ਇਹਨਾਂ ਬੱਚਿਆਂ ਨੇ ਪ੍ਰੈਕਟੀਕਲ ਰੂਪ ਵਿਚ ਖੁਦ ਇਹ ਖਾਣੇ ਤਿਆਰ ਕੀਤੇ। ਇਸ ਮੌਕੇ ਕਾਲਜ ਦੀ ਵਾਈਸ