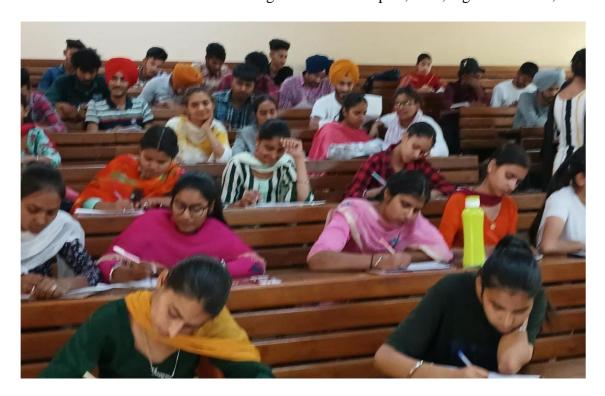

| DATE       | ACTIVITY                                                                                                                                                                                                                        |
|------------|---------------------------------------------------------------------------------------------------------------------------------------------------------------------------------------------------------------------------------|
| 24-09-2019 | A.D. Shroff Elocution Competition was organized by the Postgraduate Dept. of English, Government College, S.A.S. Nagar Phase 6, Mohali. A cash award of Rs. 1000/- (1st Prize) and Rs. 750/- (2nd Prize) was given to students. |