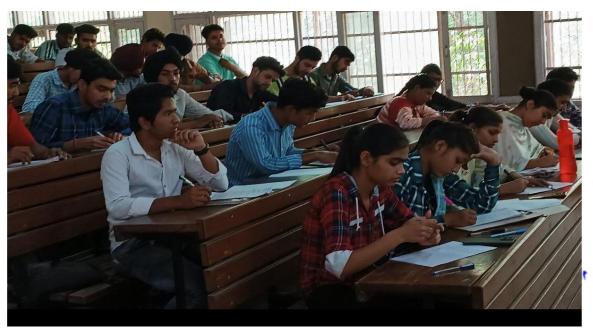

| DATE       | ACTIVITY                                                                                                                                                                                                           |
|------------|--------------------------------------------------------------------------------------------------------------------------------------------------------------------------------------------------------------------|
| 16-10-2019 | A comprehensive lecture was delivered by Ms. Rao from Panchkula on "Spoken English and Grammar Workshop". It was organized by the Postgraduate Dept. of English, Government College, S.A.S. Nagar Phase 6, Mohali. |