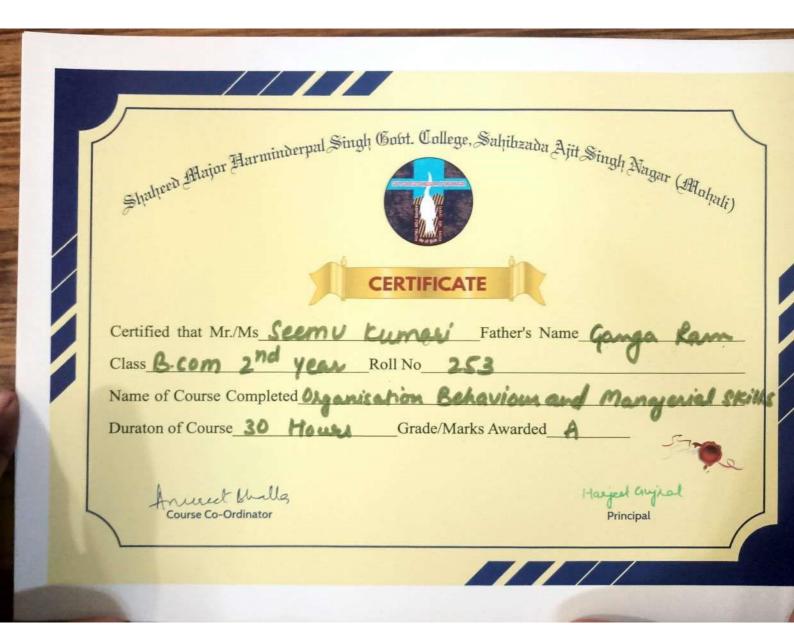

| Date                | Activity                                                 |
|---------------------|----------------------------------------------------------|
| 1-09-2022 to 24-09- | 30 hr. Value added Course for Organisation Behaviour and |
| 2022                | Managerial Skills                                        |