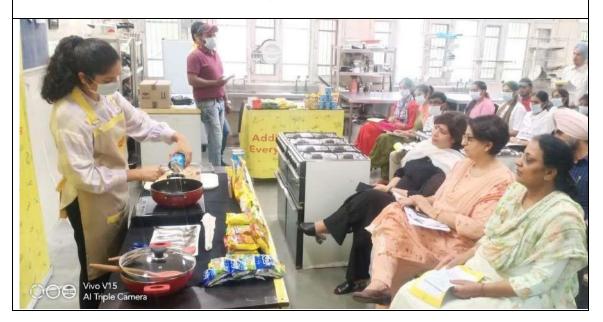

# ਮਲਟੀਕੁਜੀਨ ਕੁਕਿੰਗ ਵਰਕਸ਼ਾਪ ਤੇ ਸਿਖਿਆਰਥੀਆਂ ਨੂੰ ਸਰਟੀਫਿਕੇਟ ਵੰਡੇ

ਐਸਏ ਐਸਨਗਰ,8 ਫਰਵਰੀ (ਸ.ਬ.) ਸ਼ਹੀਦਮੇਜਰ ਹਰਮਿੰਦਰਪਾਲ ਸਿੰਘ ਸਰਕਾਰੀ ਕਾਲਜ ਫੇਜ਼ 6 ਮੁਹਾਲੀ ਵਿਖੇ ਕਾਲਜ ਦੇ ਹੋਸਪਿਟੈਲਟੀ ਐਂਡ ਟੂਰਿਜਮ ਸੁਸਾਇਟੀ ਵਲੋਂ ਬੀਤੇ ਦਿਨੀ ਲਗਾਈ ਗਈ ਮਲਟੀਕੁਜੀਨ ਕੁਕਿੰਗ ਕੋਰਸ ਦੀ ਵਰਕਸ਼ਾਪ ਵਿੱਚ ਭਾਗ ਲੈਣ ਵਾਲੇ ਸਰਕਾਰੀ ਸੀਨੀਅਰ ਸਕੈਂਡਰੀ ਸਕੂਲ ਫੇਜ਼ 3ਬੀ 1 ਦੇ ਗਿਆਰਵੀਂ ਜਮਾਤ ਦੇ 26 ਵਿਦਿਆਰਥੀਆਂ ਨੂੰ ਕਾਲਜ ਦੀ ਪ੍ਰਿੰਸੀਪਲ ਸ੍ਰੀਮਤੀ ਹਰਜੀਤ ਗੁਜਰਾਲ ਅਤੇ ਸੁਸਾਇਟੀ ਦੇ ਇੰਚਾਰਜ ਪ੍ਰੋ. ਰਸ਼ਮੀ ਵਲੋਂ ਸਰਟੀਫਿਕੇਟ ਵੰਡੇ ਗਏ।

ਇਸ ਮੌਕੇ ਵਿਭਾਗ ਨਾਲ ਸਬੰਧਿਤ ਅਧਿਆਪਕ ਜੋਨੀ ਕੁਮਾਰ ਨੇ ਦਸਿਆ ਕਿ ਇਸ ਵਰਕਸ਼ਾਪ ਦੌਰਾਨ ਬੱਚਿਆਂ ਨੂੰ ਖਾਣਾ ਬਣਾਉਣ ਦੀਆਂ ਵੱਖ ਵੱਖ ਰੈਸਪੀ ਸਿਖਾਈਆਂ ਗਈਆਂ।ਬਾਅਦ ਵਿਚ ਇਹਨਾਂ ਬੱਚਿਆਂ ਨੇ ਪ੍ਰੈਕਟੀਕਲ ਰੂਪ ਵਿਚ ਖੁਦ ਇਹ ਖਾਣੇ ਤਿਆਰ ਕੀਤੇ। ਇਸ ਮੌਕੇ ਕਾਲਜ ਦੀ ਵਾਈਸ