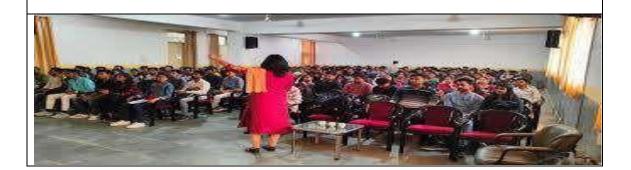

# ਸਰਕਾਰੀ ਕਾਲਜ ਮੁਹਾਲੀ ਵਿਖੇ ਕੈਰੀਅਰ-ਗਾਈਡੈਂਸ ਸੈਸ਼ਨ ਅਤੇ ਸਾਈਬਰ ਜਾਗਰੁਕਤਾ ਸਬੰਧੀ ਸੈਮੀਨਾਰ ਦਾ ਆਯੋਜਨ

(ਸ.ਬ.) ਸ਼ਹੀਦ ਮੇਜਰ ਹਰਮਿੰਦਰਪਾਲ ਅਤੇ ਸ਼੍ਰੀ ਕੇਵਲ ਸਿੰਘ ਨੇ ਸਿੰਘ ਸਰਕਾਰੀ ਕਾਲਜ, ਸਾਹਿਬਜ਼ਾਦਾ ਵਿਦਿਆਰਥੀਆਂ ਨੂੰ ਭਵਿੱਖ ਵਿੱਚ ਅਜੀਤ ਸਿੰਘ ਨਗਰ ਦੇ ਕਾਮਰਸ ਤਰੱਕੀਕਰਨਲਈਵੱਖ-ਵੱਖਸਕੀਮਾਂ ਵਿਭਾਗ ਅਤੇ ਅਰਥ-ਸ਼ਾਸ਼ਤਰ ਅਤੇ ਪੋਗਰਾਮਾਂ ਬਾਰੇ ਵਿਸਥਾਰ ਵਿੱਚ ਵਿਭਾਗ ਵੱਲੋਂ ਕੈਰੀਅਰ ਅਤੇ ਜਾਣਕਾਰੀ ਗਾਈਡੈਂਸ ਸੈਸ਼ਨ ਦਾ ਆਯੋਜਨ ਕੀਤਾ ਵਿਦਿਆਰਥੀਆਂ ਨੂੰ ਰੁਜ਼ਗਾਰ ਦੇ ਵੱਖ-ਗਿਆ।ਇਸ ਸੈਸ਼ਨ ਵਿੱਚ ਗਿਆਨਮ ਵੱਖ ਖੇਤਰਾਂ ਬਾਰੇ ਜਾਗਰੂਕ ਕੀਤਾ। ਐਜੂਕੇਸ਼ਨ ਅਤੇ ਟ੍ਰੇਨਿੰਗ ਇੰਸੀਟਿਊਟ

ਐਸ ਏ ਐਸ ਨਗਰ, 2 ਨਵੰਬਰ ਦੇ ਡਾਇਰੈਕਟਰ ਸ਼ੀ ਰਾਕੇਸ਼ ਰਸਤੋਗੀ ਦਿੱਤੀ ਇਸ ਮੌਕੇ ਕਾਲਜ ਦੇ ਪਿੰਸੀਪਲ

ਵਿਦਿਆਰਥੀਆਂ ਨੂੰ ਪੜ੍ਹਾਈ ਦੇ ਨਾਲ-ਨਾਲ ਕੈਰੀਅਰ ਅਤੇ ਗਾਈਡੈਂਸ ਦੀ ਮਹਾੱਤਤਾ ਬਾਰੇ ਜਾਣ ਕਰਵਾਇਆ। ਅਖੀਰ ਵਿੱਚ ਵਿਦਿਆਰਥੀਆਂ ਦਾ ਮੌਕ ਟੈਸਟ ਵੀ ਲਿਆ ਗਿਆ। ਇਸ ਮੌਕੇ ਕਾਮਰਸ ਵਿਭਾਗ ਦੀ ਮੁਖੀ ਪ੍ਰਸ਼ਨੀਤਾ ਮਿੱਤਲ, ਪ੍ਰੋ.ਸੁਰਿੰਦਰਪਾਲ,ਪ੍ਰੋ.ਅਨੂਰੀਤ ਭੱਲਾ, ਪ੍ਰੋ. ਨਵਨੀਤ ਕੌਰ, ਪ੍ਰੋ. ਰੋਹਿਨੀ, ਪ੍ਰੋ. ਰਵਿੰਦਰ ਕੌਰ, ਪੋ. ਮਹੀਪ ਸਿੰਘ ਆਦਿ ਹਾਜ਼ਰ ਸਨ।