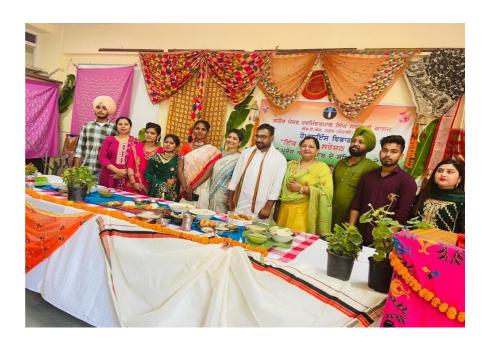

# ਮਲਟੀਕੁਜੀਨ ਕੁਕਿੰਗ ਵਰਕਸ਼ਾਪ ਤੇ ਸਿਖਿਆਰਥੀਆਂ ਨੂੰ ਸਰਟੀਫਿਕੇਟ ਵੰਡੇ

ਐਸਏ ਐਸਨਗਰ,8 ਫਰਵਰੀ (ਸ.ਬ.) ਸ਼ਹੀਦਮੇਜਰ ਹਰਮਿੰਦਰਪਾਲ ਸਿੰਘ ਸਰਕਾਰੀ ਕਾਲਜ ਫੇਜ਼ 6 ਮੁਹਾਲੀ ਵਿਖੇ ਕਾਲਜ ਦੇ ਹੋਸਪਿਟੈਲਟੀ ਐਂਡ ਟੂਰਿਜਮ ਸੁਸਾਇਟੀ ਵਲੋਂ ਬੀਤੇ ਦਿਨੀ ਲਗਾਈ ਗਈ ਮਲਟੀਕੁਜੀਨ ਕੁਕਿੰਗ ਕੋਰਸ ਦੀ ਵਰਕਸ਼ਾਪ ਵਿੱਚ ਭਾਗ ਲੈਣ ਵਾਲੇ ਸਰਕਾਰੀ ਸੀਨੀਅਰ ਸਕੈਂਡਰੀ ਸਕੂਲ ਫੇਜ਼ 3ਬੀ 1 ਦੇ ਗਿਆਰਵੀਂ ਜਮਾਤ ਦੇ 26 ਵਿਦਿਆਰਥੀਆਂ ਨੂੰ ਕਾਲਜ ਦੀ ਪ੍ਰਿੰਸੀਪਲ ਸ੍ਰੀਮਤੀ ਹਰਜੀਤ ਗੁਜਰਾਲ ਅਤੇ ਸੁਸਾਇਟੀ ਦੇ ਇੰਚਾਰਜ ਪ੍ਰੋ. ਰਸ਼ਮੀ ਵਲੋਂ ਸਰਟੀਫਿਕੇਟ ਵੰਡੇ ਗਏ।

ਇਸ ਮੌਕੇ ਵਿਭਾਗ ਨਾਲ ਸਬੰਧਿਤ ਅਧਿਆਪਕ ਜੋਨੀ ਕੁਮਾਰ ਨੇ ਦਸਿਆ ਕਿ ਇਸ ਵਰਕਸ਼ਾਪ ਦੌਰਾਨ ਬੱਚਿਆਂ ਨੂੰ ਖਾਣਾ ਬਣਾਉਣ ਦੀਆਂ ਵੱਖ ਵੱਖ ਰੈਸਪੀ ਸਿਖਾਈਆਂ ਗਈਆਂ।ਬਾਅਦ ਵਿਚ ਇਹਨਾਂ ਬੱਚਿਆਂ ਨੇ ਪ੍ਰੈਕਟੀਕਲ ਰੂਪ ਵਿਚ ਖੁਦ ਇਹ ਖਾਣੇ ਤਿਆਰ ਕੀਤੇ। ਇਸ ਮੌਕੇ ਕਾਲਜ ਦੀ ਵਾਈਸ