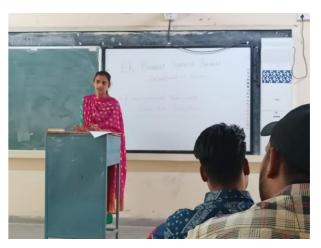

| DATE       | ACTIVITY                                                                                                                                                                                                           |
|------------|--------------------------------------------------------------------------------------------------------------------------------------------------------------------------------------------------------------------|
| 16-10-2019 | A comprehensive lecture was delivered by Ms. Rao from Panchkula on "Spoken English and Grammar Workshop". It was organized by the Postgraduate Dept. of English, Government College, S.A.S. Nagar Phase 6, Mohali. |