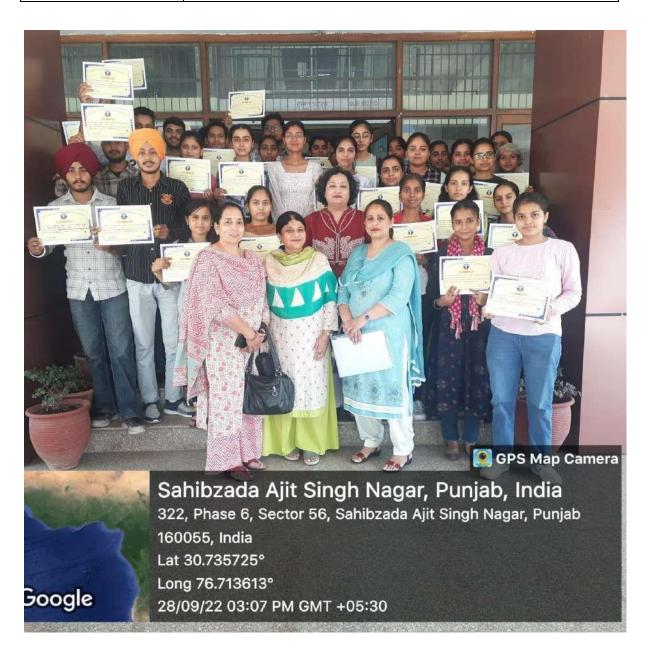

# ਮਲਟੀਕੁਜੀਨ ਕੁਕਿੰਗ ਵਰਕਸ਼ਾਪ ਤੇ ਸਿਖਿਆਰਥੀਆਂ ਨੂੰ ਸਰਟੀਫਿਕੇਟ ਵੰਡੇ

ਐਸਏ ਐਸਨਗਰ,8 ਫਰਵਰੀ (ਸ.ਬ.) ਸ਼ਹੀਦਮੇਜਰ ਹਰਮਿੰਦਰਪਾਲ ਸਿੰਘ ਸਰਕਾਰੀ ਕਾਲਜ ਫੇਜ਼ 6 ਮੁਹਾਲੀ ਵਿਖੇ ਕਾਲਜ ਦੇ ਹੋਸਪਿਟੈਲਟੀ ਐਂਡ ਟੂਰਿਜਮ ਸੁਸਾਇਟੀ ਵਲੋਂ ਬੀਤੇ ਦਿਨੀ ਲਗਾਈ ਗਈ ਮਲਟੀਕੁਜੀਨ ਕੁਕਿੰਗ ਕੋਰਸ ਦੀ ਵਰਕਸ਼ਾਪ ਵਿੱਚ ਭਾਗ ਲੈਣ ਵਾਲੇ ਸਰਕਾਰੀ ਸੀਨੀਅਰ ਸਕੈਂਡਰੀ ਸਕੂਲ ਫੇਜ਼ 3ਬੀ 1 ਦੇ ਗਿਆਰਵੀਂ ਜਮਾਤ ਦੇ 26 ਵਿਦਿਆਰਥੀਆਂ ਨੂੰ ਕਾਲਜ ਦੀ ਪ੍ਰਿੰਸੀਪਲ ਸ੍ਰੀਮਤੀ ਹਰਜੀਤ ਗੁਜਰਾਲ ਅਤੇ ਸੁਸਾਇਟੀ ਦੇ ਇੰਚਾਰਜ ਪ੍ਰੋ. ਰਸ਼ਮੀ ਵਲੋਂ ਸਰਟੀਫਿਕੇਟ ਵੰਡੇ ਗਏ।

ਇਸ ਮੌਕੇ ਵਿਭਾਗ ਨਾਲ ਸਬੰਧਿਤ ਅਧਿਆਪਕ ਜੋਨੀ ਕੁਮਾਰ ਨੇ ਦਸਿਆ ਕਿ ਇਸ ਵਰਕਸ਼ਾਪ ਦੌਰਾਨ ਬੱਚਿਆਂ ਨੂੰ ਖਾਣਾ ਬਣਾਉਣ ਦੀਆਂ ਵੱਖ ਵੱਖ ਰੈਸਪੀ ਸਿਖਾਈਆਂ ਗਈਆਂ।ਬਾਅਦ ਵਿਚ ਇਹਨਾਂ ਬੱਚਿਆਂ ਨੇ ਪ੍ਰੈਕਟੀਕਲ ਰੂਪ ਵਿਚ ਖੁਦ ਇਹ ਖਾਣੇ ਤਿਆਰ ਕੀਤੇ। ਇਸ ਮੌਕੇ ਕਾਲਜ ਦੀ ਵਾਈਸ