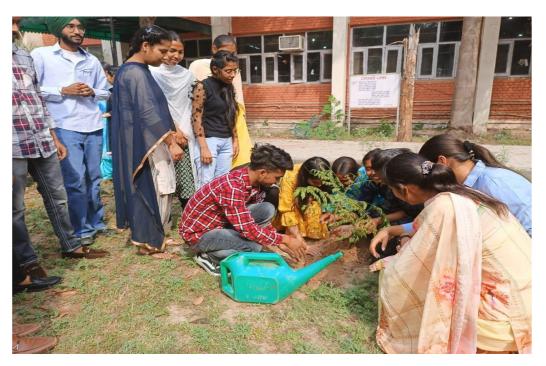

asha Sangam' taught students the basics of the Telgu language. A passage in Telugu was provided to be translated into Gurmukhi.

#### Part-II

Students gathered information on geography, agriculture, and culture and shared it with others in their class. Students debated the significance of temples, food, regional clothes, and language.





SHAHEED MAJOR HARMINDERPAL SINGH (Shaurya Chakra) GOVERNMENT COLLEGE, SAHIBZADA AJIT SINGH NAGAR

ਫੇਸ-6, ਸਾਹਿਬਜ਼ਾਦਾ ਅਜੀਤ ਸਿੰਘ ਨਗਰ (ਮੋਹਾਲੀ)-160056

Phone No. 0172-2225164

e-mail ID: principal.gcmohali@gmail.com

### Plant a Sapling, Name a Sapling and Adopt a Sapling

The Club 'EK BHARAT SHRESTH BHARAT' was formed and the students enthusiastically planted saplings under 'Plant One, Adopt One'scheme. The students took oath to care for these saplings.





SHAHEED MAJOR HARMINDERPAL SINGH (Shaurya Chakra) GOVERNMENT COLLEGE, SAHIBZADA AJIT SINGH NAGAR

ਫੇਸ-6, ਸਾਹਿਬਜ਼ਾਦਾ ਅਜੀਤ ਸਿੰਘ ਨਗਰ (ਮੋਹਾਲੀ)-160056

Phone No. 0172-2225164

e-mail ID: principal.gcmohali@gmail.com

October 31, 2022 On the occasion of Sardar Patel's birth anniversary, 'Rashtriya Ekta Diwas,' students took the oath. The event was organised under the 'Ek Bharat Shreshta Bharat' programme. Prof. Nishta and Prof. Ghansham oversaw the entire activity.



## Andhra Pradesh- Its's History and Culture

Under the Ek Bharat Shrestha Bharat mission, students read a paper and highlighted the similarities between Andhra Pradesh and Punjab. Prof. Nishtha Tripathi and 42 students participated. The best paper was awarded to Manjot Kaur (BA-2).





SHAHEED MAJOR HARMINDERPAL SINGH (Shaurya