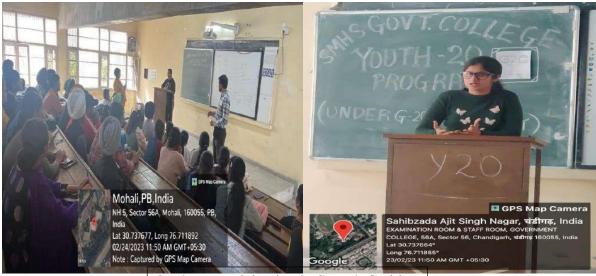

| Date       | Activity                                                                                                                                                                                                                                                                                                                                                                                                   |
|------------|------------------------------------------------------------------------------------------------------------------------------------------------------------------------------------------------------------------------------------------------------------------------------------------------------------------------------------------------------------------------------------------------------------|
| 23-02-2023 | Students were given an overview of Y20 by Prof. Nishtha, Prof. Sharanjit, Prof. Rohit, Prof. Munisha, and Prof. Ashish. Students learned about academic courses, unique initiatives, and training opportunities. The Y20 programme demands students learn about issues such as the future of work, global climatic changes, disaster management, peaceful problem resolution, and the future of democracy. |
|            | ROPAT DIVISION, 45116, INUIA  EXAMINATION ROOM & STAFF ROOM, Long 76.711601° Lat 30.737900°                                                                                                                                                                                                                                                                                                                |

Lecture on Four Themes

Paper Readings by Students

Students participating in Speech Competition

SHAHEED MAJOR HARMINDERPAL SINGH (Shaurya Chakra) GOVERNMENT COLLEGE, SAHIBZADA AJIT SINGH NAGAR

ਫੇਸ-6, ਸਾਹਿਬਜ਼ਾਦਾ ਅਜੀਤ ਸਿੰਘ ਨਗਰ (ਮੋਹਾਲੀ)-160056