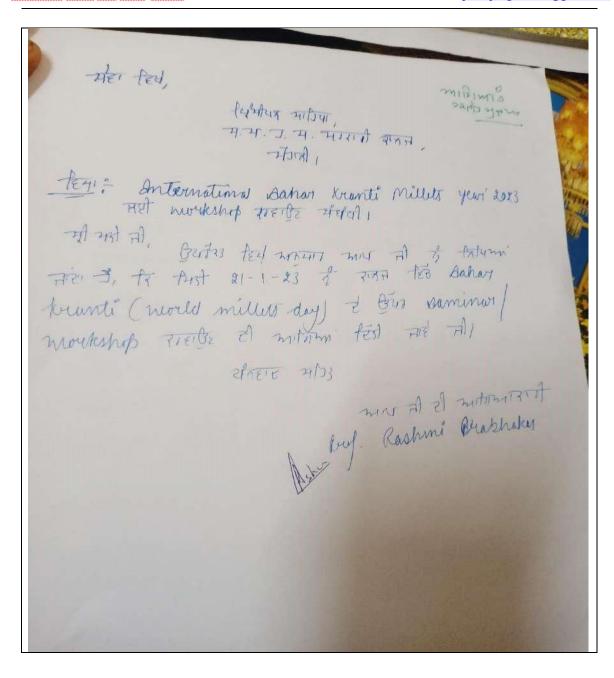

| Date       | Activity                            |
|------------|-------------------------------------|
| 08-02-2023 | 'Multi-Cuisine' Vocational Workshop |

# ਮਲਟੀਕੁਜੀਨ ਕੁਕਿੰਗ ਵਰਕਸ਼ਾਪ ਤੇ ਸਿਖਿਆਰਥੀਆਂ ਨੂੰ ਸਰਟੀਫਿਕੇਟ ਵੰਡੇ

ਐਸਏ ਐਸਨਗਰ,8 ਫਰਵਰੀ (ਸ.ਬ.) ਸ਼ਹੀਦਮੇਜਰ ਹਰਮਿੰਦਰਪਾਲ ਸਿੰਘ ਸਰਕਾਰੀ ਕਾਲਜ ਫੇਜ਼ 6 ਮੁਹਾਲੀ ਵਿਖੇ ਕਾਲਜ ਦੇ ਹੋਸਪਿਟੈਲਟੀ ਐਂਡ ਟੂਰਿਜਮ ਸੁਸਾਇਟੀ ਵਲੋਂ ਬੀਤੇ ਦਿਨੀ ਲਗਾਈ ਗਈ ਮਲਟੀਕੁਜੀਨ ਕੁਕਿੰਗ ਕੋਰਸ ਦੀ ਵਰਕਸ਼ਾਪ ਵਿੱਚ ਭਾਗ ਲੈਣ ਵਾਲੇ ਸਰਕਾਰੀ ਸੀਨੀਅਰ ਸਕੈਂਡਰੀ ਸਕੂਲ ਫੇਜ਼ 3ਬੀ 1 ਦੇ ਗਿਆਰਵੀਂ ਜਮਾਤ ਦੇ 26 ਵਿਦਿਆਰਥੀਆਂ ਨੂੰ ਕਾਲਜ ਦੀ ਪ੍ਰਿੰਸੀਪਲ ਸ੍ਰੀਮਤੀ ਹਰਜੀਤ ਗੁਜਰਾਲ ਅਤੇ ਸੁਸਾਇਟੀ ਦੇ ਇੰਚਾਰਜ ਪ੍ਰੋ. ਰਸ਼ਮੀ ਵਲੋਂ ਸਰਟੀਫਿਕੇਟ ਵੰਡੇ ਗਏ।