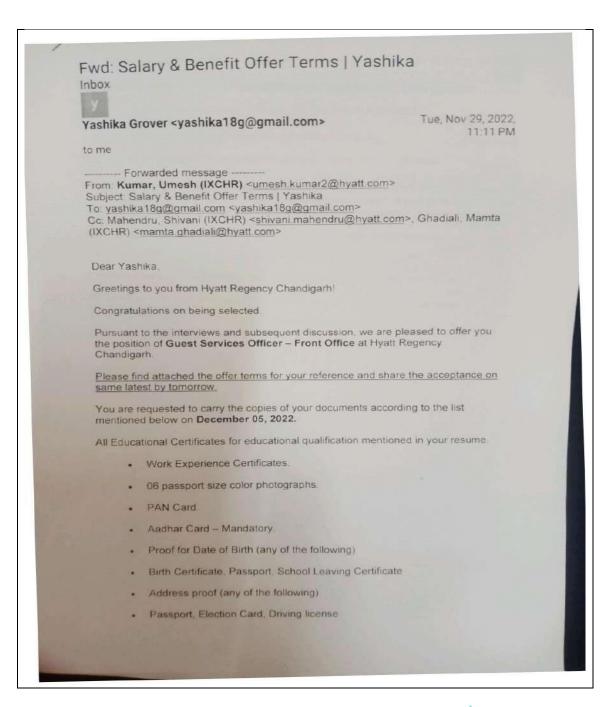

ਇਸ ਮੌਕੇ ਵਿਭਾਗ ਨਾਲ ਸਬੰਧਿਤ ਅਧਿਆਪਕ ਜੋਨੀ ਕੁਮਾਰ ਨੇ ਦਸਿਆ ਕਿ ਇਸ ਵਰਕਸ਼ਾਪ ਦੌਰਾਨ ਬੱਚਿਆਂ ਨੂੰ ਖਾਣਾ ਬਣਾਉਣ ਦੀਆਂ ਵੱਖ ਵੱਖ ਰੈਸਪੀ ਸਿਖਾਈਆਂ ਗਈਆਂ।ਬਾਅਦ ਵਿਚ ਇਹਨਾਂ ਬੱਚਿਆਂ ਨੇ ਪ੍ਰੈਕਟੀਕਲ ਰੂਪ ਵਿਚ ਖੁਦ ਇਹ ਖਾਣੇ ਤਿਆਰ ਕੀਤੇ। ਇਸ ਮੌਕੇ ਕਾਲਜ ਦੀ ਵਾਈਸ