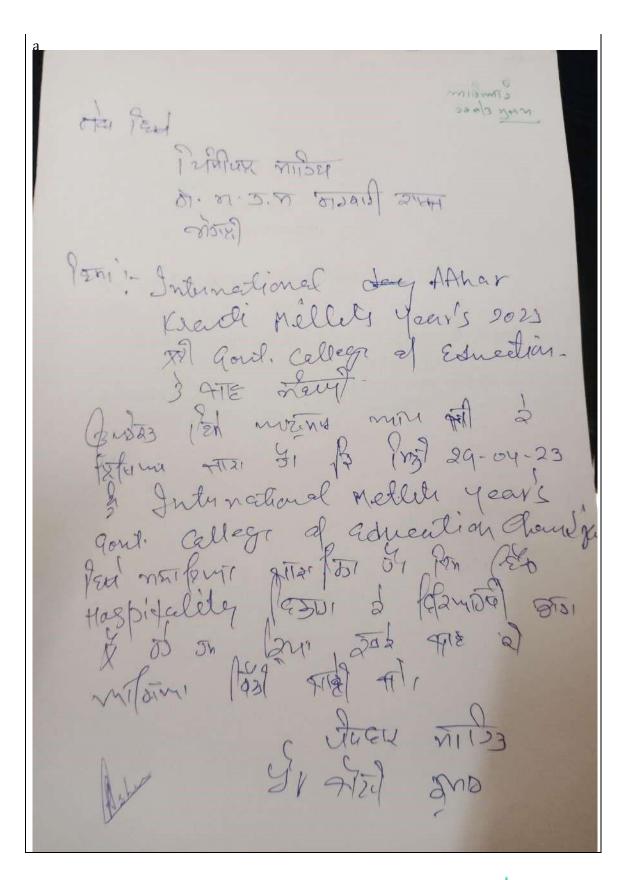

# ਮਲਟੀਕੁਜੀਨ ਕੁਕਿੰਗ ਵਰਕਸ਼ਾਪ ਤੇ ਸਿਖਿਆਰਥੀਆਂ ਨੂੰ ਸਰਟੀਫਿਕੇਟ ਵੰਡੇ

ਐਸਏ ਐਸਨਗਰ,8 ਫਰਵਰੀ (ਸ.ਬ.) ਸ਼ਹੀਦਮੇਜਰ ਹਰਮਿੰਦਰਪਾਲ ਸਿੰਘ ਸਰਕਾਰੀ ਕਾਲਜ ਫੇਜ਼ 6 ਮੁਹਾਲੀ ਵਿਖੇ ਕਾਲਜ ਦੇ ਹੋਸਪਿਟੈਲਟੀ ਐਂਡ ਟੂਰਿਜਮ ਸੁਸਾਇਟੀ ਵਲੋਂ ਬੀਤੇ ਦਿਨੀ ਲਗਾਈ ਗਈ ਮਲਟੀਕੁਜੀਨ ਕੁਕਿੰਗ ਕੋਰਸ ਦੀ ਵਰਕਸ਼ਾਪ ਵਿੱਚ ਭਾਗ ਲੈਣ ਵਾਲੇ ਸਰਕਾਰੀ ਸੀਨੀਅਰ ਸਕੈਂਡਰੀ ਸਕੂਲ ਫੇਜ਼ 3ਬੀ 1 ਦੇ ਗਿਆਰਵੀਂ ਜਮਾਤ ਦੇ 26 ਵਿਦਿਆਰਥੀਆਂ ਨੂੰ ਕਾਲਜ ਦੀ ਪ੍ਰਿੰਸੀਪਲ ਸ੍ਰੀਮਤੀ ਹਰਜੀਤ ਗੁਜਰਾਲ ਅਤੇ ਸੁਸਾਇਟੀ ਦੇ ਇੰਚਾਰਜ ਪ੍ਰੋ. ਰਸ਼ਮੀ ਵਲੋਂ ਸਰਟੀਫਿਕੇਟ ਵੰਡੇ ਗਏ।

ਇਸ ਮੌਕੇ ਵਿਭਾਗ ਨਾਲ ਸਬੰਧਿਤ ਅਧਿਆਪਕ ਜੋਨੀ ਕੁਮਾਰ ਨੇ ਦਸਿਆ ਕਿ ਇਸ ਵਰਕਸ਼ਾਪ ਦੌਰਾਨ ਬੱਚਿਆਂ ਨੂੰ ਖਾਣਾ ਬਣਾਉਣ ਦੀਆਂ ਵੱਖ ਵੱਖ ਰੈਸਪੀ ਸਿਖਾਈਆਂ ਗਈਆਂ।ਬਾਅਦ ਵਿਚ ਇਹਨਾਂ ਬੱਚਿਆਂ ਨੇ ਪ੍ਰੈਕਟੀਕਲ ਰੂਪ ਵਿਚ ਖੁਦ ਇਹ ਖਾਣੇ ਤਿਆਰ ਕੀਤੇ। ਇਸ ਮੌਕੇ ਕਾਲਜ ਦੀ ਵਾਈਸ