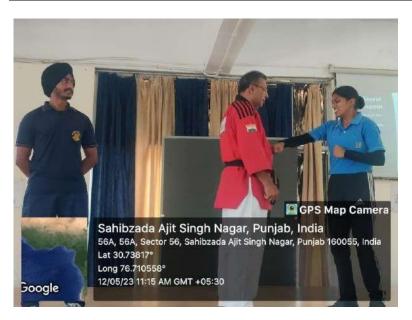

| Date       | Activity                                                                                                                                                                                                   |
|------------|------------------------------------------------------------------------------------------------------------------------------------------------------------------------------------------------------------|
| 08-05-2023 | Workshop on UGC-NET Preparations 'Visual Arts'. Prof. Kirandeep Kaur(History of Art), Postgraduate Dept. of Fine Arts, Government College, S.A.S. Nagar Phase 6, Mohali.                                   |
|            | Sahibzada Ajit Singh Nagar, चंडीगढ़, India EXAMINATION ROOM & STAFF ROOM, GOVERNMENT COLLEGE, 56A, Sector 56, Chandigarh, चंडीगढ़ 160055, India Lat 30.73806° Long 76.711712° 08/05/23 11:35 AM GMT +05:30 |