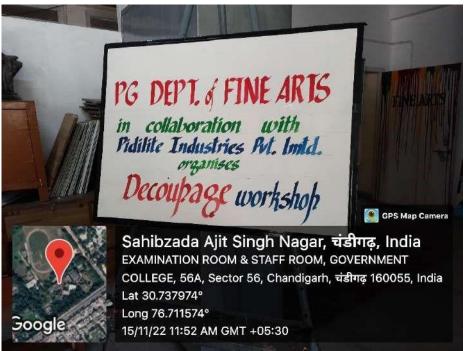

e-mail ID: principal.gcmohali@gmail.com

| Date       | Activity                                     |
|------------|----------------------------------------------|
| 15-11-2022 | A workshop on 'Decoupage Painting Technique' |