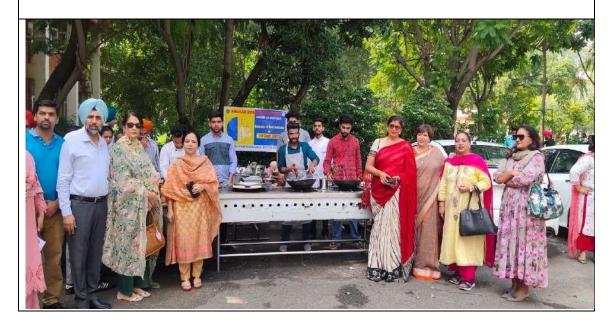

| Date       | Activity                            |
|------------|-------------------------------------|
| 08-02-2023 | 'Multi-Cuisine' Vocational Workshop |

# ਮਲਟੀਕੁਜੀਨ ਕੁਕਿੰਗ ਵਰਕਸ਼ਾਪ ਤੇ ਸਿਖਿਆਰਥੀਆਂ ਨੂੰ ਸਰਟੀਫਿਕੇਟ ਵੰਡੇ

ਐਸਏ ਐਸਨਗਰ,8 ਫਰਵਰੀ (ਸ.ਬ.) ਸ਼ਹੀਦਮੇਜਰ ਹਰਮਿੰਦਰਪਾਲ ਸਿੰਘ ਸਰਕਾਰੀ ਕਾਲਜ ਫੇਜ਼ 6 ਮੁਹਾਲੀ ਵਿਖੇ ਕਾਲਜ ਦੇ ਹੋਸਪਿਟੈਲਟੀ ਐਂਡ ਟੂਰਿਜਮ ਸੁਸਾਇਟੀ ਵਲੋਂ ਬੀਤੇ ਦਿਨੀ ਲਗਾਈ ਗਈ ਮਲਟੀਕੁਜੀਨ ਕੁਕਿੰਗ ਕੋਰਸ ਦੀ ਵਰਕਸ਼ਾਪ ਵਿੱਚ ਭਾਗ ਲੈਣ ਵਾਲੇ ਸਰਕਾਰੀ ਸੀਨੀਅਰ ਸਕੈਂਡਰੀ ਸਕੂਲ ਫੇਜ਼ 3ਬੀ 1 ਦੇ ਗਿਆਰਵੀਂ ਜਮਾਤ ਦੇ 26 ਵਿਦਿਆਰਥੀਆਂ ਨੂੰ ਕਾਲਜ ਦੀ ਪ੍ਰਿੰਸੀਪਲ ਸ੍ਰੀਮਤੀ ਹਰਜੀਤ ਗੁਜਰਾਲ ਅਤੇ ਸੁਸਾਇਟੀ ਦੇ ਇੰਚਾਰਜ ਪ੍ਰੋ. ਰਸ਼ਮੀ ਵਲੋਂ ਸਰਟੀਫਿਕੇਟ ਵੰਡੇ ਗਏ।