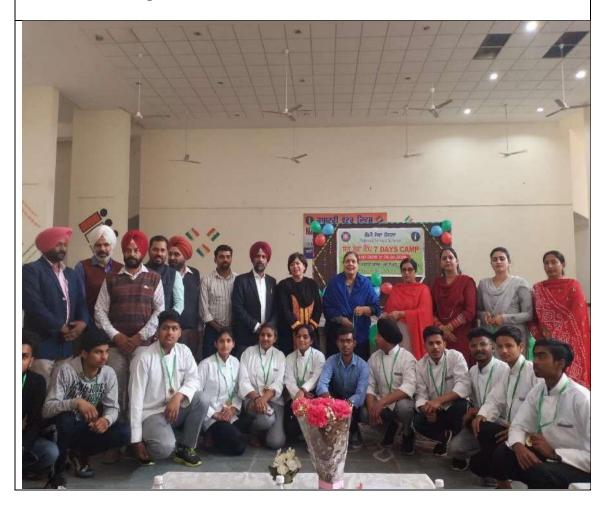

| Date       | Activity                          |
|------------|-----------------------------------|
| 02-11-2022 | A workshop on 'Cyber Awareness    |
|            | 'A Better Future' Career Guidance |

# ਸਰਕਾਰੀ ਕਾਲਜ ਮੁਹਾਲੀ ਵਿਖੇ ਕੈਰੀਅਰ-ਗਾਈਡੈਂਸ ਸੈਸ਼ਨ ਅਤੇ ਸਾਈਬਰ ਜਾਗਰੁਕਤਾ ਸਬੰਧੀ ਸੈਮੀਨਾਰ ਦਾ ਆਯੋਜਨ

(ਸ.ਬ.) ਸ਼ਹੀਦ ਮੇਜਰ ਹਰਮਿੰਦਰਪਾਲ ਅਤੇ ਸ਼੍ਰੀ ਕੇਵਲ ਸਿੰਘ ਨੇ ਸਿੰਘ ਸਰਕਾਰੀ ਕਾਲਜ, ਸਾਹਿਬਜ਼ਾਦਾ ਵਿਦਿਆਰਥੀਆਂ ਨੂੰ ਭਵਿੱਖ ਵਿੱਚ ਅਜੀਤ ਸਿੰਘ ਨਗਰ ਦੇ ਕਾਮਰਸ ਤਰੱਕੀਕਰਨਲਈਵੱਖ-ਵੱਖਸਕੀਮਾਂ ਵਿਭਾਗ ਅਤੇ ਅਰਥ-ਸ਼ਾਸ਼ਤਰ ਅਤੇ ਪੋਗਰਾਮਾਂ ਬਾਰੇ ਵਿਸਥਾਰ ਵਿੱਚ ਵਿਭਾਗ ਵੱਲੋਂ ਕੈਰੀਅਰ ਅਤੇ ਜਾਣਕਾਰੀ ਗਾਈਡੈਂਸ ਸੈਸ਼ਨ ਦਾ ਆਯੋਜਨ ਕੀਤਾ ਵਿਦਿਆਰਥੀਆਂ ਨੂੰ ਰੁਜ਼ਗਾਰ ਦੇ ਵੱਖ-ਗਿਆ।ਇਸ ਸੈਸ਼ਨ ਵਿੱਚ ਗਿਆਨਮ ਵੱਖ ਖੇਤਰਾਂ ਬਾਰੇ ਜਾਗਰੂਕ ਕੀਤਾ। ਐਜੂਕੇਸ਼ਨ ਅਤੇ ਟ੍ਰੇਨਿੰਗ ਇੰਸੀਟਿਊਟ

# ਮਲਟੀਕੁਜੀਨ ਕੁਕਿੰਗ ਵਰਕਸ਼ਾਪ ਤੇ ਸਿਖਿਆਰਥੀਆਂ ਨੂੰ ਸਰਟੀਫਿਕੇਟ ਵੰਡੇ

ਐਸਏ ਐਸਨਗਰ,8 ਫਰਵਰੀ (ਸ.ਬ.) ਸ਼ਹੀਦਮੇਜਰ ਹਰਮਿੰਦਰਪਾਲ ਸਿੰਘ ਸਰਕਾਰੀ ਕਾਲਜ ਫੇਜ਼ 6 ਮੁਹਾਲੀ ਵਿਖੇ ਕਾਲਜ ਦੇ ਹੋਸਪਿਟੈਲਟੀ ਐਂਡ ਟੂਰਿਜਮ ਸੁਸਾਇਟੀ ਵਲੋਂ ਬੀਤੇ ਦਿਨੀ ਲਗਾਈ ਗਈ ਮਲਟੀਕੁਜੀਨ ਕੁਕਿੰਗ ਕੋਰਸ ਦੀ ਵਰਕਸ਼ਾਪ ਵਿੱਚ ਭਾਗ ਲੈਣ ਵਾਲੇ ਸਰਕਾਰੀ ਸੀਨੀਅਰ ਸਕੈਂਡਰੀ ਸਕੂਲ ਫੇਜ਼ 3ਬੀ 1 ਦੇ ਗਿਆਰਵੀਂ ਜਮਾਤ ਦੇ 26 ਵਿਦਿਆਰਥੀਆਂ ਨੂੰ ਕਾਲਜ ਦੀ ਪ੍ਰਿੰਸੀਪਲ ਸ੍ਰੀਮਤੀ ਹਰਜੀਤ ਗੁਜਰਾਲ ਅਤੇ ਸੁਸਾਇਟੀ ਦੇ ਇੰਚਾਰਜ ਪ੍ਰੋ. ਰਸ਼ਮੀ ਵਲੋਂ ਸਰਟੀਫਿਕੇਟ ਵੰਡੇ ਗਏ।

ਇਸ ਮੌਕੇ ਵਿਭਾਗ ਨਾਲ ਸਬੰਧਿਤ ਅਧਿਆਪਕ ਜੋਨੀ ਕੁਮਾਰ ਨੇ ਦਸਿਆ ਕਿ ਇਸ ਵਰਕਸ਼ਾਪ ਦੌਰਾਨ ਬੱਚਿਆਂ ਨੂੰ ਖਾਣਾ ਬਣਾਉਣ ਦੀਆਂ ਵੱਖ ਵੱਖ ਰੈਸਪੀ ਸਿਖਾਈਆਂ ਗਈਆਂ।ਬਾਅਦ ਵਿਚ ਇਹਨਾਂ ਬੱਚਿਆਂ ਨੇ ਪ੍ਰੈਕਟੀਕਲ ਰੂਪ ਵਿਚ ਖੁਦ ਇਹ ਖਾਣੇ ਤਿਆਰ ਕੀਤੇ। ਇਸ ਮੌਕੇ ਕਾਲਜ ਦੀ ਵਾਈਸ