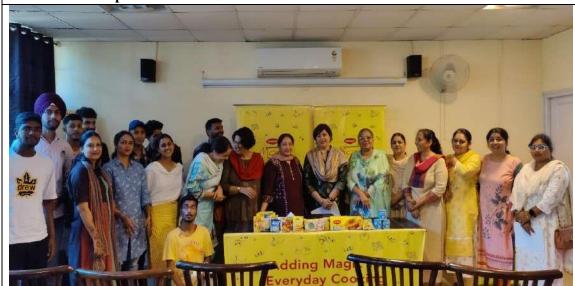

# ਮਲਟੀਕੁਜੀਨ ਕੁਕਿੰਗ ਵਰਕਸ਼ਾਪ ਤੇ ਸਿਖਿਆਰਥੀਆਂ ਨੂੰ ਸਰਟੀਫਿਕੇਟ ਵੰਡੇ

ਐਸਏ ਐਸਨਗਰ,8 ਫਰਵਰੀ (ਸ.ਬ.) ਸ਼ਹੀਦਮੇਜਰ ਹਰਮਿੰਦਰਪਾਲ ਸਿੰਘ ਸਰਕਾਰੀ ਕਾਲਜ ਫੇਜ਼ 6 ਮੁਹਾਲੀ ਵਿਖੇ ਕਾਲਜ ਦੇ ਹੋਸਪਿਟੈਲਟੀ ਐਂਡ ਟੂਰਿਜਮ ਸੁਸਾਇਟੀ ਵਲੋਂ ਬੀਤੇ ਦਿਨੀ ਲਗਾਈ ਗਈ ਮਲਟੀਕੁਜੀਨ ਕੁਕਿੰਗ ਕੋਰਸ ਦੀ ਵਰਕਸ਼ਾਪ ਵਿੱਚ ਭਾਗ ਲੈਣ ਵਾਲੇ ਸਰਕਾਰੀ ਸੀਨੀਅਰ ਸਕੈਂਡਰੀ ਸਕੂਲ ਫੇਜ਼ 3ਬੀ 1 ਦੇ ਗਿਆਰਵੀਂ ਜਮਾਤ ਦੇ 26 ਵਿਦਿਆਰਥੀਆਂ ਨੂੰ ਕਾਲਜ ਦੀ ਪ੍ਰਿੰਸੀਪਲ ਸ੍ਰੀਮਤੀ ਹਰਜੀਤ ਗੁਜਰਾਲ ਅਤੇ ਸੁਸਾਇਟੀ ਦੇ ਇੰਚਾਰਜ ਪ੍ਰੋ. ਰਸ਼ਮੀ ਵਲੋਂ ਸਰਟੀਫਿਕੇਟ ਵੰਡੇ ਗਏ।

ਇਸ ਮੌਕੇ ਵਿਭਾਗ ਨਾਲ ਸਬੰਧਿਤ ਅਧਿਆਪਕ ਜੋਨੀ ਕੁਮਾਰ ਨੇ ਦਸਿਆ ਕਿ ਇਸ ਵਰਕਸ਼ਾਪ ਦੌਰਾਨ ਬੱਚਿਆਂ ਨੂੰ ਖਾਣਾ ਬਣਾਉਣ ਦੀਆਂ ਵੱਖ ਵੱਖ ਰੈਸਪੀ ਸਿਖਾਈਆਂ ਗਈਆਂ।ਬਾਅਦ ਵਿਚ ਇਹਨਾਂ ਬੱਚਿਆਂ ਨੇ ਪ੍ਰੈਕਟੀਕਲ ਰੂਪ ਵਿਚ ਖੁਦ ਇਹ ਖਾਣੇ ਤਿਆਰ ਕੀਤੇ। ਇਸ ਮੌਕੇ ਕਾਲਜ ਦੀ ਵਾਈਸ