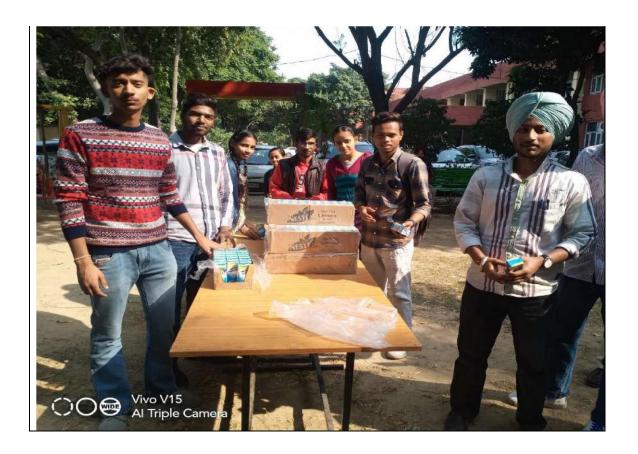

# ਮਲਟੀਕੁਜੀਨ ਕੁਕਿੰਗ ਵਰਕਸ਼ਾਪ ਤੇ ਸਿਖਿਆਰਥੀਆਂ ਨੂੰ ਸਰਟੀਫਿਕੇਟ ਵੰਡੇ

ਐਸਏ ਐਸਨਗਰ,8 ਫਰਵਰੀ (ਸ.ਬ.) ਸ਼ਹੀਦਮੇਜਰ ਹਰਮਿੰਦਰਪਾਲ ਸਿੰਘ ਸਰਕਾਰੀ ਕਾਲਜ ਫੇਜ਼ 6 ਮੁਹਾਲੀ ਵਿਖੇ ਕਾਲਜ ਦੇ ਹੋਸਪਿਟੈਲਟੀ ਐਂਡ ਟੂਰਿਜਮ ਸੁਸਾਇਟੀ ਵਲੋਂ ਬੀਤੇ ਦਿਨੀ ਲਗਾਈ ਗਈ ਮਲਟੀਕੁਜੀਨ ਕੁਕਿੰਗ ਕੋਰਸ ਦੀ ਵਰਕਸ਼ਾਪ ਵਿੱਚ ਭਾਗ ਲੈਣ ਵਾਲੇ ਸਰਕਾਰੀ ਸੀਨੀਅਰ ਸਕੈਂਡਰੀ ਸਕੂਲ ਫੇਜ਼ 3ਬੀ 1 ਦੇ ਗਿਆਰਵੀਂ ਜਮਾਤ ਦੇ 26 ਵਿਦਿਆਰਥੀਆਂ ਨੂੰ ਕਾਲਜ ਦੀ ਪ੍ਰਿੰਸੀਪਲ ਸ੍ਰੀਮਤੀ ਹਰਜੀਤ ਗੁਜਰਾਲ ਅਤੇ ਸੁਸਾਇਟੀ ਦੇ ਇੰਚਾਰਜ ਪ੍ਰੋ. ਰਸ਼ਮੀ ਵਲੋਂ ਸਰਟੀਫਿਕੇਟ ਵੰਡੇ ਗਏ।

ਇਸ ਮੌਕੇ ਵਿਭਾਗ ਨਾਲ ਸਬੰਧਿਤ ਅਧਿਆਪਕ ਜੋਨੀ ਕੁਮਾਰ ਨੇ ਦਸਿਆ ਕਿ ਇਸ ਵਰਕਸ਼ਾਪ ਦੌਰਾਨ ਬੱਚਿਆਂ ਨੂੰ ਖਾਣਾ ਬਣਾਉਣ ਦੀਆਂ ਵੱਖ ਵੱਖ ਰੈਸਪੀ ਸਿਖਾਈਆਂ ਗਈਆਂ।ਬਾਅਦ ਵਿਚ ਇਹਨਾਂ ਬੱਚਿਆਂ ਨੇ ਪ੍ਰੈਕਟੀਕਲ ਰੂਪ ਵਿਚ ਖੁਦ ਇਹ ਖਾਣੇ ਤਿਆਰ ਕੀਤੇ। ਇਸ ਮੌਕੇ ਕਾਲਜ ਦੀ ਵਾਈਸ