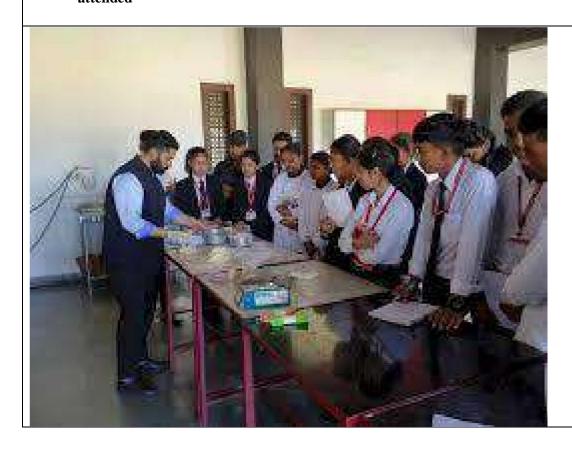

| Date       | Activity                            |
|------------|-------------------------------------|
| 08-02-2023 | 'Multi-Cuisine' Vocational Workshop |

# ਮਲਟੀਕੁਜੀਨ ਕੁਕਿੰਗ ਵਰਕਸ਼ਾਪ ਤੇ ਸਿਖਿਆਰਥੀਆਂ ਨੂੰ ਸਰਟੀਫਿਕੇਟ ਵੰਡੇ

ਐਸਏ ਐਸਨਗਰ,8 ਫਰਵਰੀ (ਸ.ਬ.) ਸ਼ਹੀਦਮੇਜਰ ਹਰਮਿੰਦਰਪਾਲ ਸਿੰਘ ਸਰਕਾਰੀ ਕਾਲਜ ਫੇਜ਼ 6 ਮੁਹਾਲੀ ਵਿਖੇ ਕਾਲਜ ਦੇ ਹੋਸਪਿਟੈਲਟੀ ਐਂਡ ਟੂਰਿਜਮ ਸੁਸਾਇਟੀ ਵਲੋਂ ਬੀਤੇ ਦਿਨੀ ਲਗਾਈ ਗਈ ਮਲਟੀਕੁਜੀਨ ਕੁਕਿੰਗ ਕੋਰਸ ਦੀ ਵਰਕਸ਼ਾਪ ਵਿੱਚ ਭਾਗ ਲੈਣ ਵਾਲੇ ਸਰਕਾਰੀ ਸੀਨੀਅਰ ਸਕੈਂਡਰੀ ਸਕੂਲ ਫੇਜ਼ 3ਬੀ 1 ਦੇ ਗਿਆਰਵੀਂ ਜਮਾਤ ਦੇ 26 ਵਿਦਿਆਰਥੀਆਂ ਨੂੰ ਕਾਲਜ ਦੀ ਪ੍ਰਿੰਸੀਪਲ ਸ੍ਰੀਮਤੀ ਹਰਜੀਤ ਗੁਜਰਾਲ ਅਤੇ ਸੁਸਾਇਟੀ ਦੇ ਇੰਚਾਰਜ ਪ੍ਰੋ. ਰਸ਼ਮੀ ਵਲੋਂ ਸਰਟੀਫਿਕੇਟ ਵੰਡੇ ਗਏ।

ਇਸ ਮੌਕੇ ਵਿਭਾਗ ਨਾਲ ਸਬੰਧਿਤ ਅਧਿਆਪਕ ਜੋਨੀ ਕੁਮਾਰ ਨੇ ਦਸਿਆ ਕਿ ਇਸ ਵਰਕਸ਼ਾਪ ਦੌਰਾਨ ਬੱਚਿਆਂ ਨੂੰ ਖਾਣਾ ਬਣਾਉਣ ਦੀਆਂ ਵੱਖ ਵੱਖ ਰੈਸਪੀ ਸਿਖਾਈਆਂ ਗਈਆਂ।ਬਾਅਦ ਵਿਚ ਇਹਨਾਂ ਬੱਚਿਆਂ ਨੇ ਪ੍ਰੈਕਟੀਕਲ ਰੂਪ ਵਿਚ ਖੁਦ ਇਹ ਖਾਣੇ ਤਿਆਰ ਕੀਤੇ। ਇਸ ਮੌਕੇ ਕਾਲਜ ਦੀ ਵਾਈਸ