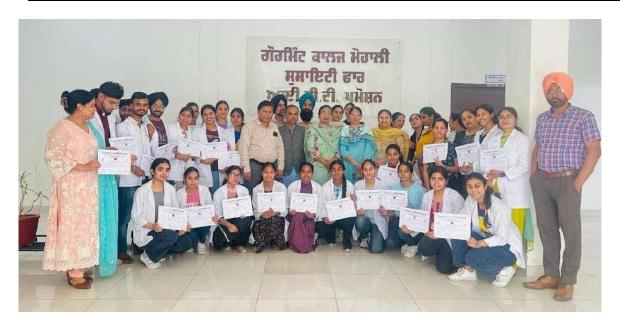

# ਮਲਟੀਕੁਜੀਨ ਕੁਕਿੰਗ ਵਰਕਸ਼ਾਪ ਤੇ ਸਿਖਿਆਰਥੀਆਂ ਨੂੰ ਸਰਟੀਫਿਕੇਟ ਵੰਡੇ

ਐਸਏ ਐਸਨਗਰ,8 ਫਰਵਰੀ (ਸ.ਬ.) ਸ਼ਹੀਦਮੇਜਰ ਹਰਮਿੰਦਰਪਾਲ ਸਿੰਘ ਸਰਕਾਰੀ ਕਾਲਜ ਫੇਜ਼ 6 ਮੁਹਾਲੀ ਵਿਖੇ ਕਾਲਜ ਦੇ ਹੋਸਪਿਟੈਲਟੀ ਐਂਡ ਟੂਰਿਜਮ ਸੁਸਾਇਟੀ ਵਲੋਂ ਬੀਤੇ ਦਿਨੀ ਲਗਾਈ ਗਈ ਮਲਟੀਕੁਜੀਨ ਕੁਕਿੰਗ ਕੋਰਸ ਦੀ ਵਰਕਸ਼ਾਪ ਵਿੱਚ ਭਾਗ ਲੈਣ ਵਾਲੇ ਸਰਕਾਰੀ ਸੀਨੀਅਰ ਸਕੈਂਡਰੀ ਸਕੂਲ ਫੇਜ਼ 3ਬੀ 1 ਦੇ ਗਿਆਰਵੀਂ ਜਮਾਤ ਦੇ 26 ਵਿਦਿਆਰਥੀਆਂ ਨੂੰ ਕਾਲਜ ਦੀ ਪ੍ਰਿੰਸੀਪਲ ਸ੍ਰੀਮਤੀ ਹਰਜੀਤ ਗੁਜਰਾਲ ਅਤੇ ਸੁਸਾਇਟੀ ਦੇ ਇੰਚਾਰਜ ਪ੍ਰੋ. ਰਸ਼ਮੀ ਵਲੋਂ ਸਰਟੀਫਿਕੇਟ ਵੰਡੇ ਗਏ।

ਇਸ ਮੌਕੇ ਵਿਭਾਗ ਨਾਲ ਸਬੰਧਿਤ ਅਧਿਆਪਕ ਜੋਨੀ ਕੁਮਾਰ ਨੇ ਦਸਿਆ ਕਿ ਇਸ ਵਰਕਸ਼ਾਪ ਦੌਰਾਨ ਬੱਚਿਆਂ ਨੂੰ ਖਾਣਾ ਬਣਾਉਣ ਦੀਆਂ ਵੱਖ ਵੱਖ ਰੈਸਪੀ ਸਿਖਾਈਆਂ ਗਈਆਂ।ਬਾਅਦ ਵਿਚ ਇਹਨਾਂ ਬੱਚਿਆਂ ਨੇ ਪ੍ਰੈਕਟੀਕਲ ਰੂਪ ਵਿਚ ਖੁਦ ਇਹ ਖਾਣੇ ਤਿਆਰ ਕੀਤੇ। ਇਸ ਮੌਕੇ ਕਾਲਜ ਦੀ ਵਾਈਸ