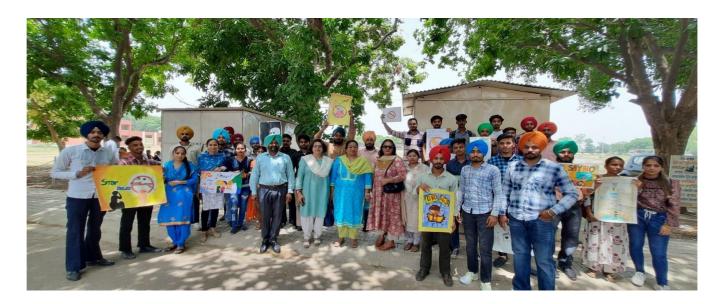

| Date       | Activity                          |
|------------|-----------------------------------|
| 02-11-2022 | A workshop on 'Cyber Awareness    |
|            | 'A Better Future' Career Guidance |

# ਸਰਕਾਰੀ ਕਾਲਜ ਮੁਹਾਲੀ ਵਿਖੇ ਕੈਰੀਅਰ-ਗਾਈਡੈਂਸ ਸੈਸ਼ਨ ਅਤੇ ਸਾਈਬਰ ਜਾਗਰੁਕਤਾ ਸਬੰਧੀ ਸੈਮੀਨਾਰ ਦਾ ਆਯੋਜਨ

(ਸ.ਬ.) ਸ਼ਹੀਦ ਮੇਜਰ ਹਰਮਿੰਦਰਪਾਲ ਅਤੇ ਸ਼੍ਰੀ ਕੇਵਲ ਸਿੰਘ ਨੇ ਸਿੰਘ ਸਰਕਾਰੀ ਕਾਲਜ, ਸਾਹਿਬਜ਼ਾਦਾ ਵਿਦਿਆਰਥੀਆਂ ਨੂੰ ਭਵਿੱਖ ਵਿੱਚ ਅਜੀਤ ਸਿੰਘ ਨਗਰ ਦੇ ਕਾਮਰਸ ਤਰੱਕੀਕਰਨਲਈਵੱਖ-ਵੱਖਸਕੀਮਾਂ ਵਿਭਾਗ ਅਤੇ ਅਰਥ-ਸ਼ਾਸ਼ਤਰ ਅਤੇ ਪੋਗਰਾਮਾਂ ਬਾਰੇ ਵਿਸਥਾਰ ਵਿੱਚ ਵਿਭਾਗ ਵੱਲੋਂ ਕੈਰੀਅਰ ਅਤੇ ਜਾਣਕਾਰੀ ਗਾਈਡੈਂਸ ਸੈਸ਼ਨ ਦਾ ਆਯੋਜਨ ਕੀਤਾ ਵਿਦਿਆਰਥੀਆਂ ਨੂੰ ਰੁਜ਼ਗਾਰ ਦੇ ਵੱਖ-ਗਿਆ।ਇਸ ਸੈਸ਼ਨ ਵਿੱਚ ਗਿਆਨਮ ਵੱਖ ਖੇਤਰਾਂ ਬਾਰੇ ਜਾਗਰੂਕ ਕੀਤਾ। ਐਜੂਕੇਸ਼ਨ ਅਤੇ ਟ੍ਰੇਨਿੰਗ ਇੰਸੀਟਿਊਟ