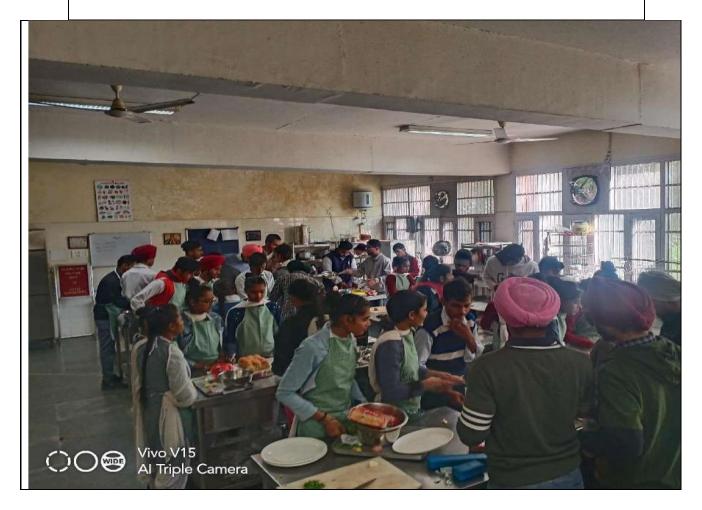

# ਮਲਟੀਕੁਜੀਨ ਕੁਕਿੰਗ ਵਰਕਸ਼ਾਪ ਤੇ ਸਿਖਿਆਰਥੀਆਂ ਨੂੰ ਸਰਟੀਫਿਕੇਟ ਵੰਡੇ

ਐਸਏ ਐਸਨਗਰ,8 ਫਰਵਰੀ (ਸ.ਬ.) ਸ਼ਹੀਦਮੇਜਰ ਹਰਮਿੰਦਰਪਾਲ ਸਿੰਘ ਸਰਕਾਰੀ ਕਾਲਜ ਫੇਜ਼ 6 ਮੁਹਾਲੀ ਵਿਖੇ ਕਾਲਜ ਦੇ ਹੋਸਪਿਟੈਲਟੀ ਐਂਡ ਟੂਰਿਜਮ ਸੁਸਾਇਟੀ ਵਲੋਂ ਬੀਤੇ ਦਿਨੀ ਲਗਾਈ ਗਈ ਮਲਟੀਕੁਜੀਨ ਕੁਕਿੰਗ ਕੋਰਸ ਦੀ ਵਰਕਸ਼ਾਪ ਵਿੱਚ ਭਾਗ ਲੈਣ ਵਾਲੇ ਸਰਕਾਰੀ ਸੀਨੀਅਰ ਸਕੈਂਡਰੀ ਸਕੂਲ ਫੇਜ਼ 3ਬੀ 1 ਦੇ ਗਿਆਰਵੀਂ ਜਮਾਤ ਦੇ 26 ਵਿਦਿਆਰਥੀਆਂ ਨੂੰ ਕਾਲਜ ਦੀ ਪ੍ਰਿੰਸੀਪਲ ਸ੍ਰੀਮਤੀ ਹਰਜੀਤ ਗੁਜਰਾਲ ਅਤੇ ਸੁਸਾਇਟੀ ਦੇ ਇੰਚਾਰਜ ਪ੍ਰੋ. ਰਸ਼ਮੀ ਵਲੋਂ ਸਰਟੀਫਿਕੇਟ ਵੰਡੇ ਗਏ।

ਇਸ ਮੌਕੇ ਵਿਭਾਗ ਨਾਲ ਸਬੰਧਿਤ ਅਧਿਆਪਕ ਜੋਨੀ ਕੁਮਾਰ ਨੇ ਦਸਿਆ ਕਿ ਇਸ ਵਰਕਸ਼ਾਪ ਦੌਰਾਨ ਬੱਚਿਆਂ ਨੂੰ ਖਾਣਾ ਬਣਾਉਣ ਦੀਆਂ ਵੱਖ ਵੱਖ ਰੈਸਪੀ ਸਿਖਾਈਆਂ ਗਈਆਂ।ਬਾਅਦ ਵਿਚ ਇਹਨਾਂ ਬੱਚਿਆਂ ਨੇ ਪ੍ਰੈਕਟੀਕਲ ਰੂਪ ਵਿਚ ਖੁਦ ਇਹ ਖਾਣੇ ਤਿਆਰ ਕੀਤੇ। ਇਸ ਮੌਕੇ ਕਾਲਜ ਦੀ ਵਾਈਸ