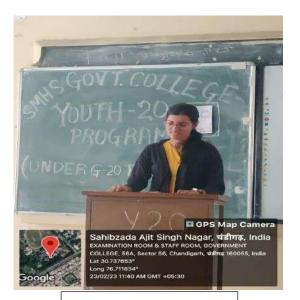

| Date       | Activity                                                                                                                                                                                                                                                                                                                                                                                                   |
|------------|------------------------------------------------------------------------------------------------------------------------------------------------------------------------------------------------------------------------------------------------------------------------------------------------------------------------------------------------------------------------------------------------------------|
| 23-02-2023 | Students were given an overview of Y20 by Prof. Nishtha, Prof. Sharanjit, Prof. Rohit, Prof. Munisha, and Prof. Ashish. Students learned about academic courses, unique initiatives, and training opportunities. The Y20 programme demands students learn about issues such as the future of work, global climatic changes, disaster management, peaceful problem resolution, and the future of democracy. |
|            | ROPAT DIVISION, 45116, INUIA  EXAMINATION ROOM & STAFF ROOM, Long 76.711601° Lat 30.737900°                                                                                                                                                                                                                                                                                                                |