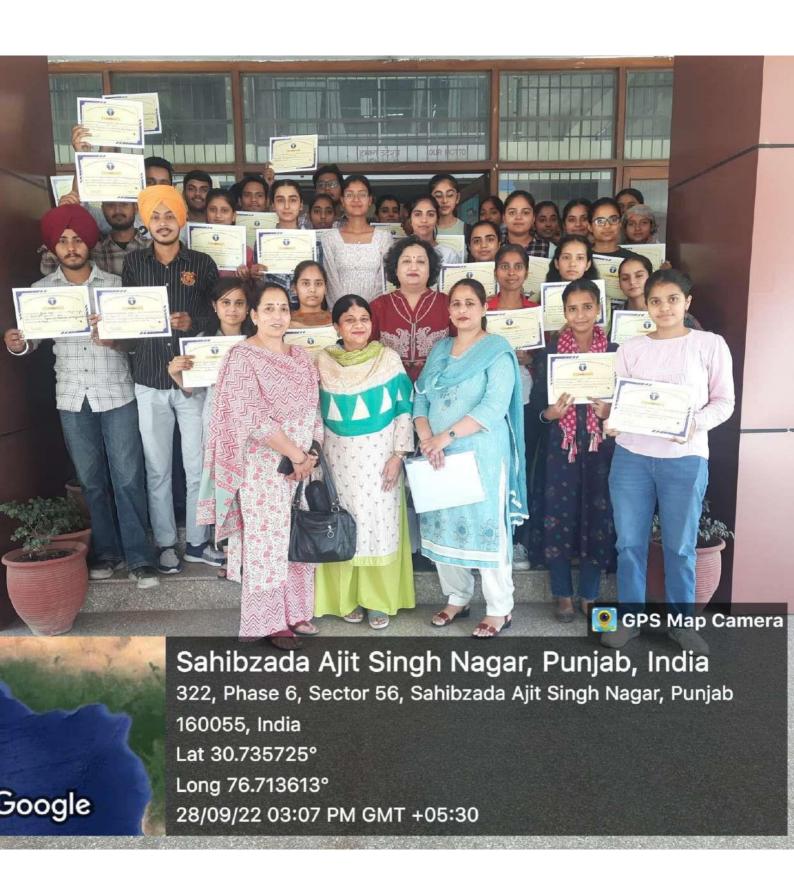

# ਸਰਕਾਰੀ ਕਾਲਜ ਮੁਹਾਲੀ ਵਿਖੇ ਕੈਰੀਅਰ-ਗਾਈਡੈਂਸ ਸੈਸ਼ਨ ਅਤੇ ਸਾਈਬਰ ਜਾਗਰੁਕਤਾ ਸਬੰਧੀ ਸੈਮੀਨਾਰ ਦਾ ਆਯੋਜਨ

(ਸ.ਬ.) ਸ਼ਹੀਦ ਮੇਜਰ ਹਰਮਿੰਦਰਪਾਲ ਅਤੇ ਸ਼੍ਰੀ ਕੇਵਲ ਸਿੰਘ ਨੇ ਸਿੰਘ ਸਰਕਾਰੀ ਕਾਲਜ, ਸਾਹਿਬਜ਼ਾਦਾ ਵਿਦਿਆਰਥੀਆਂ ਨੂੰ ਭਵਿੱਖ ਵਿੱਚ ਅਜੀਤ ਸਿੰਘ ਨਗਰ ਦੇ ਕਾਮਰਸ ਤਰੱਕੀਕਰਨਲਈਵੱਖ-ਵੱਖਸਕੀਮਾਂ ਵਿਭਾਗ ਅਤੇ ਅਰਥ-ਸ਼ਾਸ਼ਤਰ ਅਤੇ ਪੋਗਰਾਮਾਂ ਬਾਰੇ ਵਿਸਥਾਰ ਵਿੱਚ ਵਿਭਾਗ ਵੱਲੋਂ ਕੈਰੀਅਰ ਅਤੇ ਜਾਣਕਾਰੀ ਗਾਈਡੈਂਸ ਸੈਸ਼ਨ ਦਾ ਆਯੋਜਨ ਕੀਤਾ ਵਿਦਿਆਰਥੀਆਂ ਨੂੰ ਰੁਜ਼ਗਾਰ ਦੇ ਵੱਖ-ਗਿਆ।ਇਸ ਸੈਸ਼ਨ ਵਿੱਚ ਗਿਆਨਮ ਵੱਖ ਖੇਤਰਾਂ ਬਾਰੇ ਜਾਗਰੂਕ ਕੀਤਾ। ਐਜੂਕੇਸ਼ਨ ਅਤੇ ਟ੍ਰੇਨਿੰਗ ਇੰਸੀਟਿਊਟ

ਐਸ ਏ ਐਸ ਨਗਰ, 2 ਨਵੰਬਰ ਦੇ ਡਾਇਰੈਕਟਰ ਸ਼ੀ ਰਾਕੇਸ਼ ਰਸਤੋਗੀ ਦਿੱਤੀ ਇਸ ਮੌਕੇ ਕਾਲਜ ਦੇ ਪਿੰਸੀਪਲ

ਵਿਦਿਆਰਥੀਆਂ ਨੂੰ ਪੜ੍ਹਾਈ ਦੇ ਨਾਲ-ਨਾਲ ਕੈਰੀਅਰ ਅਤੇ ਗਾਈਡੈਂਸ ਦੀ ਮਹਾੱਤਤਾ ਬਾਰੇ ਜਾਣ ਕਰਵਾਇਆ। ਅਖੀਰ ਵਿੱਚ ਵਿਦਿਆਰਥੀਆਂ ਦਾ ਮੌਕ ਟੈਸਟ ਵੀ ਲਿਆ ਗਿਆ। ਇਸ ਮੌਕੇ ਕਾਮਰਸ ਵਿਭਾਗ ਦੀ ਮੁਖੀ ਪ੍ਰਸ਼ਨੀਤਾ ਮਿੱਤਲ, ਪ੍ਰੋ.ਸੁਰਿੰਦਰਪਾਲ,ਪ੍ਰੋ.ਅਨੂਰੀਤ ਭੱਲਾ, ਪ੍ਰੋ. ਨਵਨੀਤ ਕੌਰ, ਪ੍ਰੋ. ਰੋਹਿਨੀ, ਪ੍ਰੋ. ਰਵਿੰਦਰ ਕੌਰ, ਪੋ. ਮਹੀਪ ਸਿੰਘ ਆਦਿ ਹਾਜ਼ਰ ਸਨ।