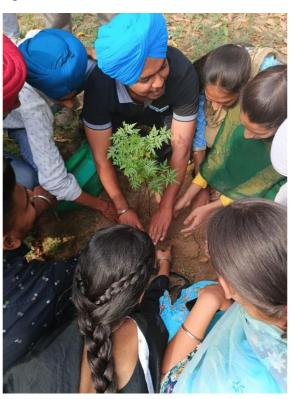

Bhasha Sangam' taught students the basics of the Telgu language. A passage in Telugu was provided to be translated into Gurmukhi.

#### Part-II

Students gathered information on geography, agriculture, and culture and shared it with others in their class. Students debated the significance of temples, food, regional clothes, and language.





SHAHEED MAJOR HARMINDERPAL SINGH (Shaurya Chakra) GOVERNMENT COLLEGE, SAHIBZADA AJIT SINGH NAGAR

ਫੇਸ-6, ਸਾਹਿਬਜ਼ਾਦਾ ਅਜੀਤ ਸਿੰਘ ਨਗਰ (ਮੋਹਾਲੀ)-160056

Phone No. 0172-2225164

e-mail ID: principal.gcmohali@gmail.com

### Plant a Sapling, Name a Sapling and Adopt a Sapling

The Club 'EK BHARAT SHRESTH BHARAT' was formed and the students enthusiastically planted saplings under 'Plant One, Adopt One'scheme. The students took oath to care for these saplings.





SHAHEED MAJOR HARMINDERPAL SINGH (Shaurya Chakra) GOVERNMENT COLLEGE, SAHIBZADA AJIT SINGH NAGAR

ਫੇਸ-6, ਸਾਹਿਬਜ਼ਾਦਾ ਅਜੀਤ ਸਿੰਘ ਨਗਰ (ਮੋਹਾਲੀ)-160056

Phone No. 0172-2225164

e-mail ID: principal.gcmohali@gmail.com

October 31, 2022 On the occasion of Sardar Patel's birth anniversary, 'Rashtriya Ekta Diwas,' students took the oath. The event was organised under the 'Ek Bharat Shreshta Bharat' programme. Prof. Nishta and Prof. Ghansham oversaw the entire activity.



## Andhra Pradesh- Its's History and Culture

Under the Ek Bharat Shrestha Bharat mission, students read a paper and highlighted the similarities between Andhra Pradesh and Punjab. Prof. Nishtha Tripathi and 42 students participated. The best paper was awarded to Manjot Kaur (BA-2).





SHAHEED MAJOR HARMINDERPAL SINGH (Shaury