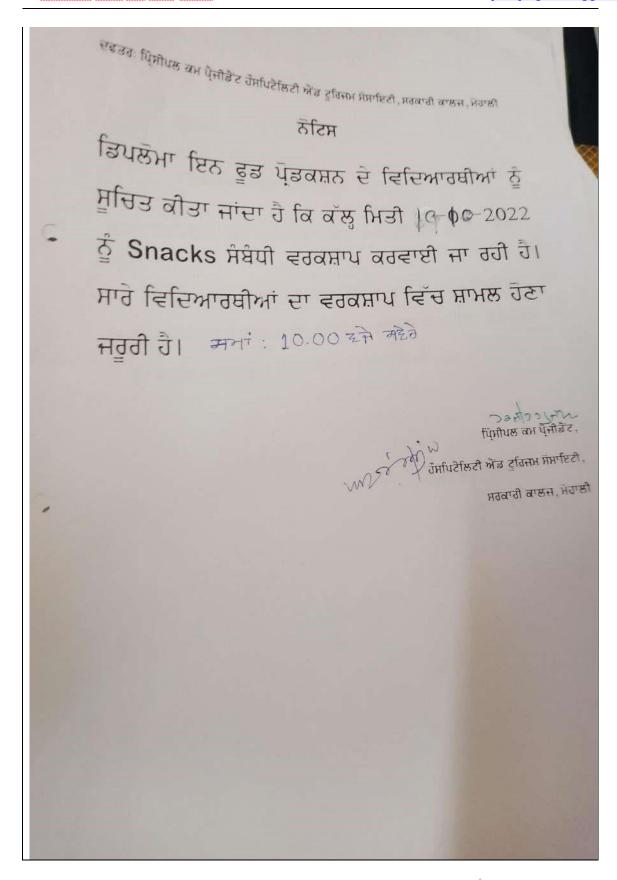

| Date       | Activity                            |
|------------|-------------------------------------|
| 08-02-2023 | 'Multi-Cuisine' Vocational Workshop |

# ਮਲਟੀਕੁਜੀਨ ਕੁਕਿੰਗ ਵਰਕਸ਼ਾਪ ਤੇ ਸਿਖਿਆਰਥੀਆਂ ਨੂੰ ਸਰਟੀਫਿਕੇਟ ਵੰਡੇ

ਐਸਏ ਐਸਨਗਰ,8 ਫਰਵਰੀ (ਸ.ਬ.) ਸ਼ਹੀਦਮੇਜਰ ਹਰਮਿੰਦਰਪਾਲ ਸਿੰਘ ਸਰਕਾਰੀ ਕਾਲਜ ਫੇਜ਼ 6 ਮੁਹਾਲੀ ਵਿਖੇ ਕਾਲਜ ਦੇ ਹੋਸਪਿਟੈਲਟੀ ਐਂਡ ਟੂਰਿਜਮ ਸੁਸਾਇਟੀ ਵਲੋਂ ਬੀਤੇ ਦਿਨੀ ਲਗਾਈ ਗਈ ਮਲਟੀਕੁਜੀਨ ਕੁਕਿੰਗ ਕੋਰਸ ਦੀ ਵਰਕਸ਼ਾਪ ਵਿੱਚ ਭਾਗ ਲੈਣ ਵਾਲੇ ਸਰਕਾਰੀ ਸੀਨੀਅਰ ਸਕੈਂਡਰੀ ਸਕੂਲ ਫੇਜ਼ 3ਬੀ 1 ਦੇ ਗਿਆਰਵੀਂ ਜਮਾਤ ਦੇ 26 ਵਿਦਿਆਰਥੀਆਂ ਨੂੰ ਕਾਲਜ ਦੀ ਪ੍ਰਿੰਸੀਪਲ ਸ੍ਰੀਮਤੀ ਹਰਜੀਤ ਗੁਜਰਾਲ ਅਤੇ ਸੁਸਾਇਟੀ ਦੇ ਇੰਚਾਰਜ ਪ੍ਰੋ. ਰਸ਼ਮੀ ਵਲੋਂ ਸਰਟੀਫਿਕੇਟ ਵੰਡੇ ਗਏ।

ਇਸ ਮੌਕੇ ਵਿਭਾਗ ਨਾਲ ਸਬੰਧਿਤ ਅਧਿਆਪਕ ਜੋਨੀ ਕੁਮਾਰ ਨੇ ਦਸਿਆ ਕਿ ਇਸ ਵਰਕਸ਼ਾਪ ਦੌਰਾਨ ਬੱਚਿਆਂ ਨੂੰ ਖਾਣਾ ਬਣਾਉਣ ਦੀਆਂ ਵੱਖ ਵੱਖ ਰੈਸਪੀ ਸਿਖਾਈਆਂ ਗਈਆਂ।ਬਾਅਦ ਵਿਚ ਇਹਨਾਂ ਬੱਚਿਆਂ ਨੇ ਪ੍ਰੈਕਟੀਕਲ ਰੂਪ ਵਿਚ ਖੁਦ ਇਹ ਖਾਣੇ ਤਿਆਰ ਕੀਤੇ। ਇਸ ਮੌਕੇ ਕਾਲਜ ਦੀ ਵਾਈਸ