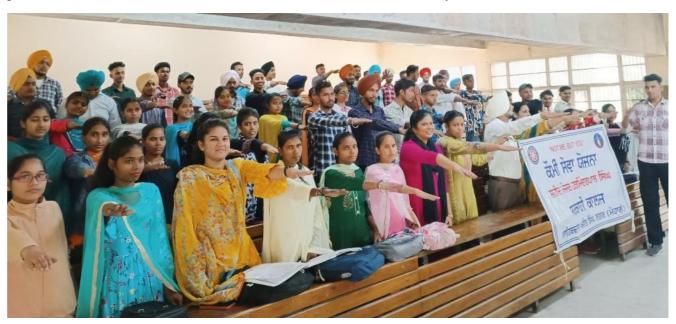

|            | T                                                                                                                                                                                                                                                                                    |
|------------|--------------------------------------------------------------------------------------------------------------------------------------------------------------------------------------------------------------------------------------------------------------------------------------|
| Date       | Activity                                                                                                                                                                                                                                                                             |
| 15-02-2021 | Workshop on Road Safety. 32nd National Road Safety Week. Theme- Life is safe when driving is safe. S.P. Traffic Police – Sr. Gurjot Singh Kaler delivered the lecture on safe driving and traffic rules. Organized by the NSS Wing. Government College, S.A.S. Nagar Phase 6, Mohali |
|            | ROAD SAE VAREUESS WEE (111") "SAI VIACK VAN ROOM ROOM ROOM ROOM ROOM ROOM ROOM ROO                                                                                                                                                                                                   |