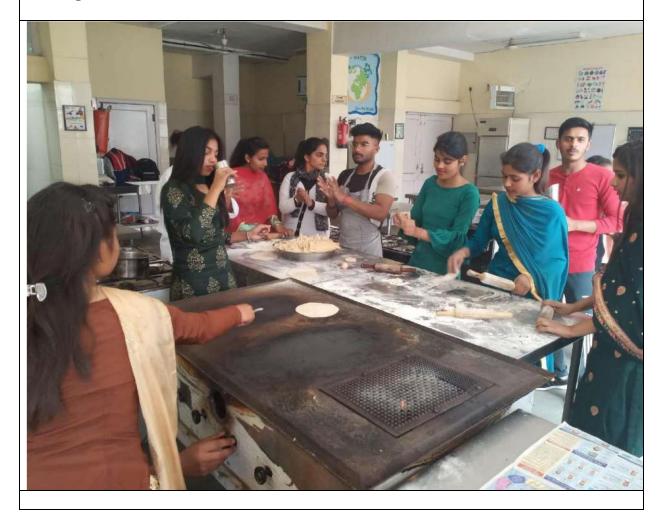

| Date       | Activity                            |
|------------|-------------------------------------|
| 08-02-2023 | 'Multi-Cuisine' Vocational Workshop |

# ਮਲਟੀਕੁਜੀਨ ਕੁਕਿੰਗ ਵਰਕਸ਼ਾਪ ਤੇ ਸਿਖਿਆਰਥੀਆਂ ਨੂੰ ਸਰਟੀਫਿਕੇਟ ਵੰਡੇ

ਐਸਏ ਐਸਨਗਰ,8 ਫਰਵਰੀ (ਸ.ਬ.) ਸ਼ਹੀਦਮੇਜਰ ਹਰਮਿੰਦਰਪਾਲ ਸਿੰਘ ਸਰਕਾਰੀ ਕਾਲਜ ਫੇਜ਼ 6 ਮੁਹਾਲੀ ਵਿਖੇ ਕਾਲਜ ਦੇ ਹੋਸਪਿਟੈਲਟੀ ਐਂਡ ਟੂਰਿਜਮ ਸੁਸਾਇਟੀ ਵਲੋਂ ਬੀਤੇ ਦਿਨੀ ਲਗਾਈ ਗਈ ਮਲਟੀਕੁਜੀਨ ਕੁਕਿੰਗ ਕੋਰਸ ਦੀ ਵਰਕਸ਼ਾਪ ਵਿੱਚ ਭਾਗ ਲੈਣ ਵਾਲੇ ਸਰਕਾਰੀ ਸੀਨੀਅਰ ਸਕੈਂਡਰੀ ਸਕੂਲ ਫੇਜ਼ 3ਬੀ 1 ਦੇ ਗਿਆਰਵੀਂ ਜਮਾਤ ਦੇ 26 ਵਿਦਿਆਰਥੀਆਂ ਨੂੰ ਕਾਲਜ ਦੀ ਪ੍ਰਿੰਸੀਪਲ ਸ੍ਰੀਮਤੀ ਹਰਜੀਤ ਗੁਜਰਾਲ ਅਤੇ ਸੁਸਾਇਟੀ ਦੇ ਇੰਚਾਰਜ ਪ੍ਰੋ. ਰਸ਼ਮੀ ਵਲੋਂ ਸਰਟੀਫਿਕੇਟ ਵੰਡੇ ਗਏ।

ਇਸ ਮੌਕੇ ਵਿਭਾਗ ਨਾਲ ਸਬੰਧਿਤ ਅਧਿਆਪਕ ਜੋਨੀ ਕੁਮਾਰ ਨੇ ਦਸਿਆ ਕਿ ਇਸ ਵਰਕਸ਼ਾਪ ਦੌਰਾਨ ਬੱਚਿਆਂ ਨੂੰ ਖਾਣਾ ਬਣਾਉਣ ਦੀਆਂ ਵੱਖ ਵੱਖ ਰੈਸਪੀ ਸਿਖਾਈਆਂ ਗਈਆਂ।ਬਾਅਦ ਵਿਚ ਇਹਨਾਂ ਬੱਚਿਆਂ ਨੇ ਪ੍ਰੈਕਟੀਕਲ ਰੂਪ ਵਿਚ ਖੁਦ ਇਹ ਖਾਣੇ ਤਿਆਰ ਕੀਤੇ। ਇਸ ਮੌਕੇ ਕਾਲਜ ਦੀ ਵਾਈਸ