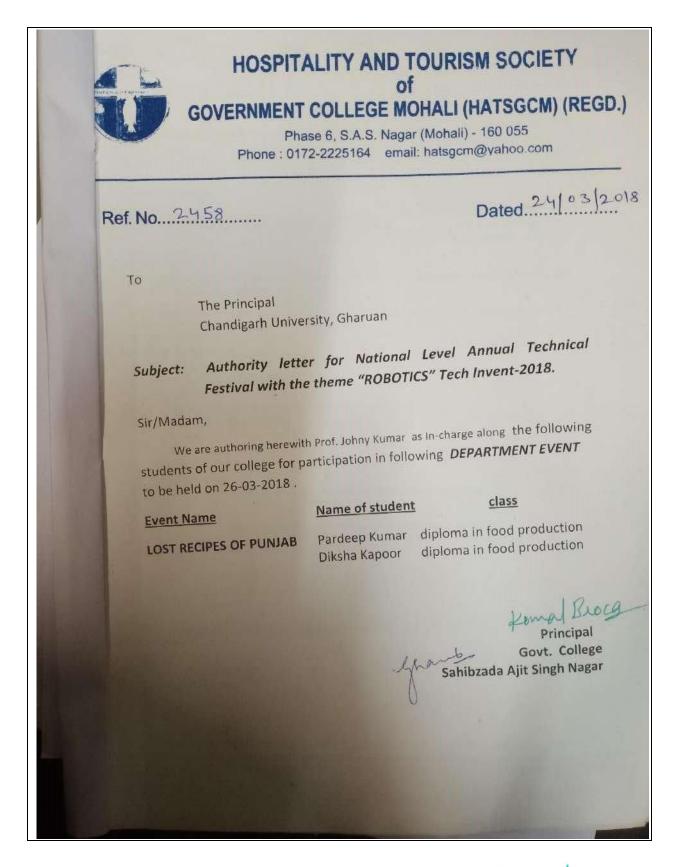

# ਮਲਟੀਕੁਜੀਨ ਕੁਕਿੰਗ ਵਰਕਸ਼ਾਪ ਤੇ ਸਿਖਿਆਰਥੀਆਂ ਨੂੰ ਸਰਟੀਫਿਕੇਟ ਵੰਡੇ

ਐਸਏ ਐਸਨਗਰ,8 ਫਰਵਰੀ (ਸ.ਬ.) ਸ਼ਹੀਦਮੇਜਰ ਹਰਮਿੰਦਰਪਾਲ ਸਿੰਘ ਸਰਕਾਰੀ ਕਾਲਜ ਫੇਜ਼ 6 ਮੁਹਾਲੀ ਵਿਖੇ ਕਾਲਜ ਦੇ ਹੋਸਪਿਟੈਲਟੀ ਐਂਡ ਟੂਰਿਜਮ ਸੁਸਾਇਟੀ ਵਲੋਂ ਬੀਤੇ ਦਿਨੀ ਲਗਾਈ ਗਈ ਮਲਟੀਕੁਜੀਨ ਕੁਕਿੰਗ ਕੋਰਸ ਦੀ ਵਰਕਸ਼ਾਪ ਵਿੱਚ ਭਾਗ ਲੈਣ ਵਾਲੇ ਸਰਕਾਰੀ ਸੀਨੀਅਰ ਸਕੈਂਡਰੀ ਸਕੂਲ ਫੇਜ਼ 3ਬੀ 1 ਦੇ ਗਿਆਰਵੀਂ ਜਮਾਤ ਦੇ 26 ਵਿਦਿਆਰਥੀਆਂ ਨੂੰ ਕਾਲਜ ਦੀ ਪ੍ਰਿੰਸੀਪਲ ਸ੍ਰੀਮਤੀ ਹਰਜੀਤ ਗੁਜਰਾਲ ਅਤੇ ਸੁਸਾਇਟੀ ਦੇ ਇੰਚਾਰਜ ਪ੍ਰੋ. ਰਸ਼ਮੀ ਵਲੋਂ ਸਰਟੀਫਿਕੇਟ ਵੰਡੇ ਗਏ।

ਇਸ ਮੌਕੇ ਵਿਭਾਗ ਨਾਲ ਸਬੰਧਿਤ ਅਧਿਆਪਕ ਜੋਨੀ ਕੁਮਾਰ ਨੇ ਦਸਿਆ ਕਿ ਇਸ ਵਰਕਸ਼ਾਪ ਦੌਰਾਨ ਬੱਚਿਆਂ ਨੂੰ ਖਾਣਾ ਬਣਾਉਣ ਦੀਆਂ ਵੱਖ ਵੱਖ ਰੈਸਪੀ ਸਿਖਾਈਆਂ ਗਈਆਂ।ਬਾਅਦ ਵਿਚ ਇਹਨਾਂ ਬੱਚਿਆਂ ਨੇ ਪ੍ਰੈਕਟੀਕਲ ਰੂਪ ਵਿਚ ਖੁਦ ਇਹ ਖਾਣੇ ਤਿਆਰ ਕੀਤੇ। ਇਸ ਮੌਕੇ ਕਾਲਜ ਦੀ ਵਾਈਸ