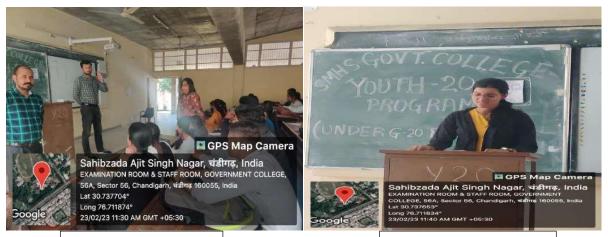

| Date       | Activity                                                                                                                                                                                                                                                                                                                                                                                                   |
|------------|------------------------------------------------------------------------------------------------------------------------------------------------------------------------------------------------------------------------------------------------------------------------------------------------------------------------------------------------------------------------------------------------------------|
| 23-02-2023 | Students were given an overview of Y20 by Prof. Nishtha, Prof. Sharanjit, Prof. Rohit, Prof. Munisha, and Prof. Ashish. Students learned about academic courses, unique initiatives, and training opportunities. The Y20 programme demands students learn about issues such as the future of work, global climatic changes, disaster management, peaceful problem resolution, and the future of democracy. |
|            | ROPAT DIVISION, 45116, INUIA  EXAMINATION ROOM & STAFF ROOM, Long 76.711601° Lat 30.737900°                                                                                                                                                                                                                                                                                                                |

Lecture on Four Themes

Paper Readings by Students

Students participating in Speech Competition

SHAHEED MAJOR HARMINDERPAL SINGH (Shaurya Chakra) GOVERNMENT COLLEGE, SAHIBZADA AJIT SINGH NAGAR

ਫੇਸ-6, ਸਾਹਿਬਜ਼ਾਦਾ ਅਜੀਤ ਸਿੰਘ ਨਗਰ (ਮੋਹਾਲੀ)-160056