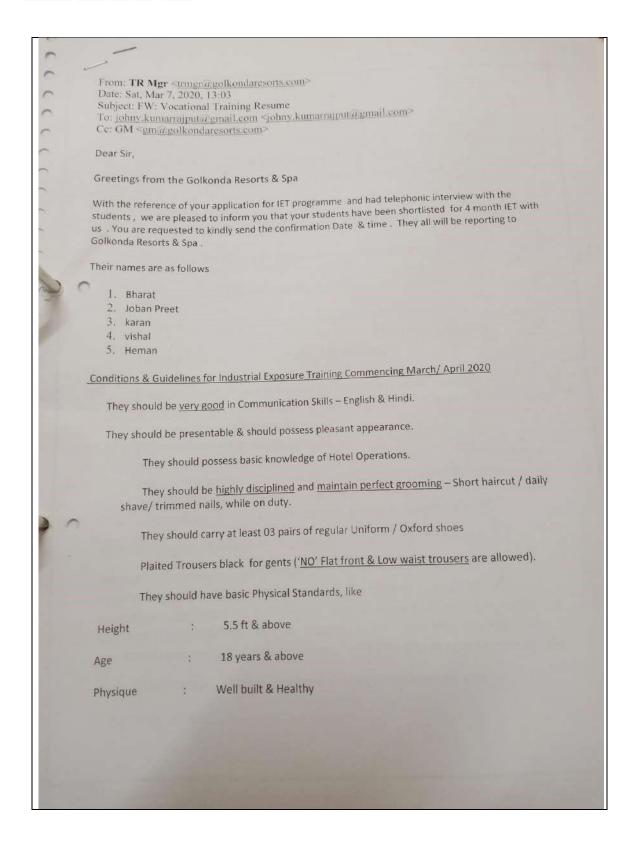

ਇਸ ਮੌਕੇ ਵਿਭਾਗ ਨਾਲ ਸਬੰਧਿਤ ਅਧਿਆਪਕ ਜੋਨੀ ਕੁਮਾਰ ਨੇ ਦਸਿਆ ਕਿ ਇਸ ਵਰਕਸ਼ਾਪ ਦੌਰਾਨ ਬੱਚਿਆਂ ਨੂੰ ਖਾਣਾ ਬਣਾਉਣ ਦੀਆਂ ਵੱਖ ਵੱਖ ਰੈਸਪੀ ਸਿਖਾਈਆਂ ਗਈਆਂ।ਬਾਅਦ ਵਿਚ ਇਹਨਾਂ ਬੱਚਿਆਂ ਨੇ ਪ੍ਰੈਕਟੀਕਲ ਰੂਪ ਵਿਚ ਖੁਦ ਇਹ ਖਾਣੇ ਤਿਆਰ ਕੀਤੇ। ਇਸ ਮੌਕੇ ਕਾਲਜ ਦੀ ਵਾਈਸ