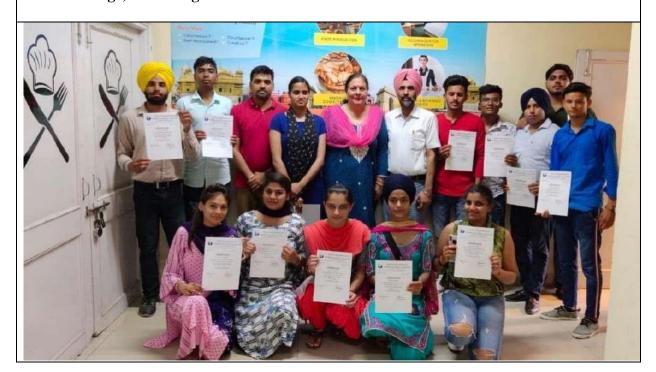

| Date       | Activity                            |
|------------|-------------------------------------|
| 08-02-2023 | 'Multi-Cuisine' Vocational Workshop |

# ਮਲਟੀਕੁਜੀਨ ਕੁਕਿੰਗ ਵਰਕਸ਼ਾਪ ਤੇ ਸਿਖਿਆਰਥੀਆਂ ਨੂੰ ਸਰਟੀਫਿਕੇਟ ਵੰਡੇ

ਐਸਏ ਐਸਨਗਰ,8 ਫਰਵਰੀ (ਸ.ਬ.) ਸ਼ਹੀਦਮੇਜਰ ਹਰਮਿੰਦਰਪਾਲ ਸਿੰਘ ਸਰਕਾਰੀ ਕਾਲਜ ਫੇਜ਼ 6 ਮੁਹਾਲੀ ਵਿਖੇ ਕਾਲਜ ਦੇ ਹੋਸਪਿਟੈਲਟੀ ਐਂਡ ਟੂਰਿਜਮ ਸੁਸਾਇਟੀ ਵਲੋਂ ਬੀਤੇ ਦਿਨੀ ਲਗਾਈ ਗਈ ਮਲਟੀਕੁਜੀਨ ਕੁਕਿੰਗ ਕੋਰਸ ਦੀ ਵਰਕਸ਼ਾਪ ਵਿੱਚ ਭਾਗ ਲੈਣ ਵਾਲੇ ਸਰਕਾਰੀ ਸੀਨੀਅਰ ਸਕੈਂਡਰੀ ਸਕੂਲ ਫੇਜ਼ 3ਬੀ 1 ਦੇ ਗਿਆਰਵੀਂ ਜਮਾਤ ਦੇ 26 ਵਿਦਿਆਰਥੀਆਂ ਨੂੰ ਕਾਲਜ ਦੀ ਪ੍ਰਿੰਸੀਪਲ ਸ੍ਰੀਮਤੀ ਹਰਜੀਤ ਗੁਜਰਾਲ ਅਤੇ ਸੁਸਾਇਟੀ ਦੇ ਇੰਚਾਰਜ ਪ੍ਰੋ. ਰਸ਼ਮੀ ਵਲੋਂ ਸਰਟੀਫਿਕੇਟ ਵੰਡੇ ਗਏ।

ਇਸ ਮੌਕੇ ਵਿਭਾਗ ਨਾਲ ਸਬੰਧਿਤ ਅਧਿਆਪਕ ਜੋਨੀ ਕੁਮਾਰ ਨੇ ਦਸਿਆ ਕਿ ਇਸ ਵਰਕਸ਼ਾਪ ਦੌਰਾਨ ਬੱਚਿਆਂ ਨੂੰ ਖਾਣਾ ਬਣਾਉਣ ਦੀਆਂ ਵੱਖ ਵੱਖ ਰੈਸਪੀ ਸਿਖਾਈਆਂ ਗਈਆਂ।ਬਾਅਦ ਵਿਚ ਇਹਨਾਂ ਬੱਚਿਆਂ ਨੇ ਪ੍ਰੈਕਟੀਕਲ ਰੂਪ ਵਿਚ ਖੁਦ ਇਹ ਖਾਣੇ ਤਿਆਰ ਕੀਤੇ। ਇਸ ਮੌਕੇ ਕਾਲਜ ਦੀ ਵਾਈਸ