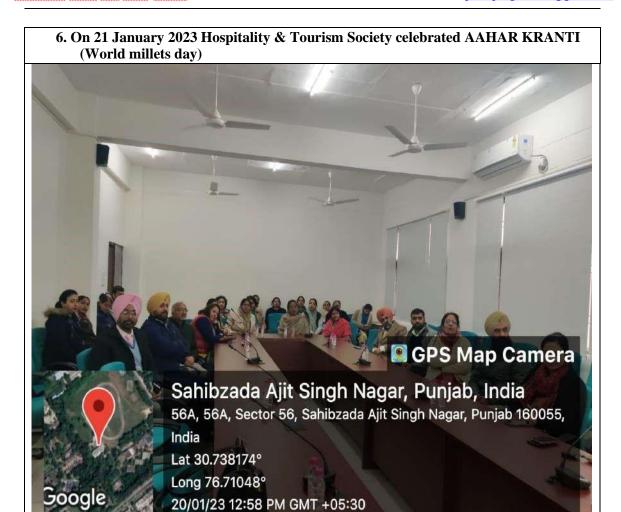

| Date       | Activity                            |
|------------|-------------------------------------|
| 08-02-2023 | 'Multi-Cuisine' Vocational Workshop |

# ਮਲਟੀਕੁਜੀਨ ਕੁਕਿੰਗ ਵਰਕਸ਼ਾਪ ਤੇ ਸਿਖਿਆਰਥੀਆਂ ਨੂੰ ਸਰਟੀਫਿਕੇਟ ਵੰਡੇ

ਐਸਏ ਐਸਨਗਰ,8 ਫਰਵਰੀ (ਸ.ਬ.) ਸ਼ਹੀਦਮੇਜਰ ਹਰਮਿੰਦਰਪਾਲ ਸਿੰਘ ਸਰਕਾਰੀ ਕਾਲਜ ਫੇਜ਼ 6 ਮੁਹਾਲੀ ਵਿਖੇ ਕਾਲਜ ਦੇ ਹੋਸਪਿਟੈਲਟੀ ਐਂਡ ਟੂਰਿਜਮ ਸੁਸਾਇਟੀ ਵਲੋਂ ਬੀਤੇ ਦਿਨੀ ਲਗਾਈ ਗਈ ਮਲਟੀਕੁਜੀਨ ਕੁਕਿੰਗ ਕੋਰਸ ਦੀ ਵਰਕਸ਼ਾਪ ਵਿੱਚ ਭਾਗ ਲੈਣ ਵਾਲੇ ਸਰਕਾਰੀ ਸੀਨੀਅਰ ਸਕੈਂਡਰੀ ਸਕੂਲ ਫੇਜ਼ 3ਬੀ 1 ਦੇ ਗਿਆਰਵੀਂ ਜਮਾਤ ਦੇ 26 ਵਿਦਿਆਰਥੀਆਂ ਨੂੰ ਕਾਲਜ ਦੀ ਪ੍ਰਿੰਸੀਪਲ ਸ੍ਰੀਮਤੀ ਹਰਜੀਤ ਗੁਜਰਾਲ ਅਤੇ ਸੁਸਾਇਟੀ ਦੇ ਇੰਚਾਰਜ ਪ੍ਰੋ. ਰਸ਼ਮੀ ਵਲੋਂ ਸਰਟੀਫਿਕੇਟ ਵੰਡੇ ਗਏ।