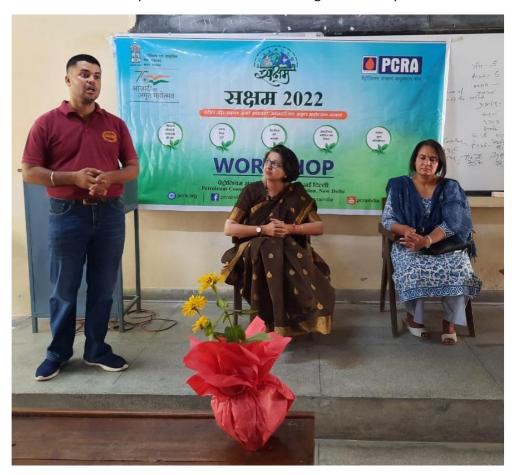

Day

On May 18, 2022 under the banner of 'Ek Bharat Shresth Bharat' around thirty students along with Prof. Nishtha Tripathi and Prof. Kulwinder Kaur and visited the Government Museum and Art Gallery, Sectore 10, Chandigarh.





SHAHEED MAJOR HARMINDERPAL SINGH (Shaurya Chakra) GOVERNMENT COLLEGE, SAHIBZADA AJIT SINGH NAGAR

ਫੇਸ-6, <u>ਸਾਹਿਬਜ਼ਾਦਾ ਅਜੀਤ ਸਿੰਘ ਨਗਰ</u> (ਮੋਹਾਲੀ)-160056

Phone No. 0172-2225164

e-mail ID: principal.gcmohali@gmail.com

#### **Enviornment Day- 'Saving Natural Resources'**

Sh. Rohit Sharma delivered a lecture on safeguarding natural resources on World Environment Day, June 5, 2022. A presentation and debate centred on the evils of misusing forests, air, and land. The participants took an oath to keep the environment clean and green and to protect the environment.





Sahibzada Ajit Singh Nagar

SHAHEED MAJOR HARMINDERPAL SINGH (Shaurya Chakra) GOVERNMENT COLLEGE, SAHIBZADA AJIT SINGH NAGAR

ਫੇਸ-6, ਸਾਹਿਬਜ਼ਾਦਾ ਅਜੀਤ ਸਿੰਘ ਨਗਰ (ਮੋਹਾਲੀ)-160056

Phone No. 0172-2225164

e-mail ID: principal.gcmohali@gmail.com

PG Dept. of Fine Arts showcased **Paintings of Art and Culture of Punjab and Andhra Pradesh** under 'EK Bharat Shreshtha Bharat Scheme' from 22.06.22 to 23.06.22 The students grasped artistic culture of both the states in the form of Painting. Kalamkari from Andhra Pradesh and Painting with Phulkari motifs and Punjabi culture theme were chosen by students. Madam Principal Dr. Harjeet Gujral appreciated the effort put in by the students. Prof Nishtha Tripathi, Incharge 'Ek Bharat Shreshth Bharat'club encouraged the students for such artistic endeavors