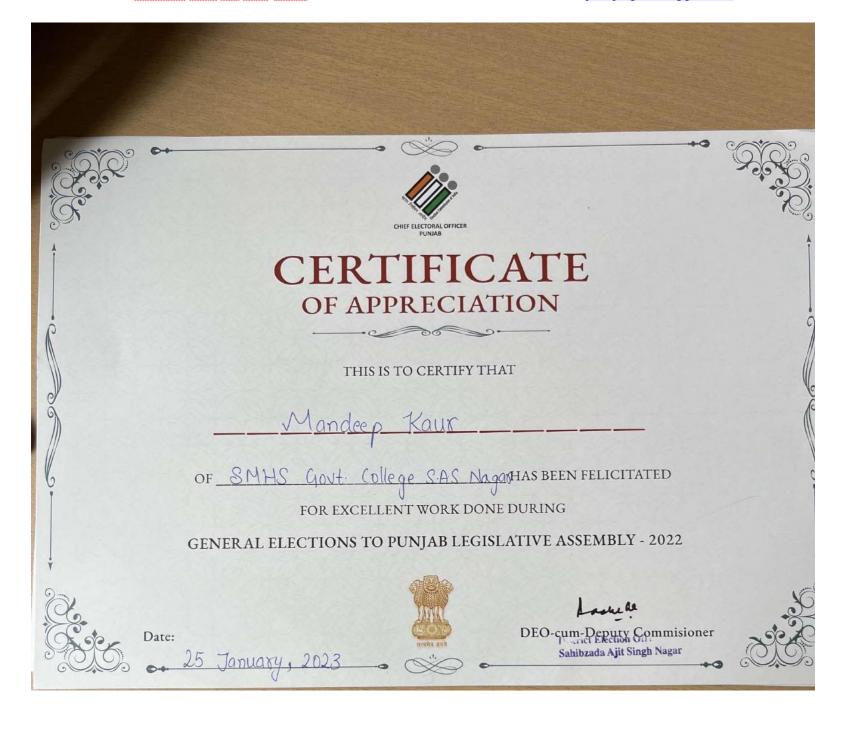

# ਸਰਕਾਰੀ ਕਾਲਜ ਮੁਹਾਲੀ ਵਿਖੇ ਕੈਰੀਅਰ-ਗਾਈਡੈਂਸ ਸੈਸ਼ਨ ਅਤੇ ਸਾਈਬਰ ਜਾਗਰੁਕਤਾ ਸਬੰਧੀ ਸੈਮੀਨਾਰ ਦਾ ਆਯੋਜਨ

(ਸ.ਬ.) ਸ਼ਹੀਦ ਮੇਜਰ ਹਰਮਿੰਦਰਪਾਲ ਅਤੇ ਸ਼੍ਰੀ ਕੇਵਲ ਸਿੰਘ ਨੇ ਸਿੰਘ ਸਰਕਾਰੀ ਕਾਲਜ, ਸਾਹਿਬਜ਼ਾਦਾ ਵਿਦਿਆਰਥੀਆਂ ਨੂੰ ਭਵਿੱਖ ਵਿੱਚ ਅਜੀਤ ਸਿੰਘ ਨਗਰ ਦੇ ਕਾਮਰਸ ਤਰੱਕੀਕਰਨਲਈਵੱਖ-ਵੱਖਸਕੀਮਾਂ ਵਿਭਾਗ ਅਤੇ ਅਰਥ-ਸ਼ਾਸ਼ਤਰ ਅਤੇ ਪੋਗਰਾਮਾਂ ਬਾਰੇ ਵਿਸਥਾਰ ਵਿੱਚ ਵਿਭਾਗ ਵੱਲੋਂ ਕੈਰੀਅਰ ਅਤੇ ਜਾਣਕਾਰੀ ਗਾਈਡੈਂਸ ਸੈਸ਼ਨ ਦਾ ਆਯੋਜਨ ਕੀਤਾ ਵਿਦਿਆਰਥੀਆਂ ਨੂੰ ਰੁਜ਼ਗਾਰ ਦੇ ਵੱਖ-ਗਿਆ।ਇਸ ਸੈਸ਼ਨ ਵਿੱਚ ਗਿਆਨਮ ਵੱਖ ਖੇਤਰਾਂ ਬਾਰੇ ਜਾਗਰੂਕ ਕੀਤਾ। ਐਜੂਕੇਸ਼ਨ ਅਤੇ ਟ੍ਰੇਨਿੰਗ ਇੰਸੀਟਿਊਟ

ਐਸ ਏ ਐਸ ਨਗਰ, 2 ਨਵੰਬਰ ਦੇ ਡਾਇਰੈਕਟਰ ਸ਼ੀ ਰਾਕੇਸ਼ ਰਸਤੋਗੀ ਦਿੱਤੀ ਇਸ ਮੌਕੇ ਕਾਲਜ ਦੇ ਪਿੰਸੀਪਲ

ਵਿਦਿਆਰਥੀਆਂ ਨੂੰ ਪੜ੍ਹਾਈ ਦੇ ਨਾਲ-ਨਾਲ ਕੈਰੀਅਰ ਅਤੇ ਗਾਈਡੈਂਸ ਦੀ ਮਹਾੱਤਤਾ ਬਾਰੇ ਜਾਣ ਕਰਵਾਇਆ। ਅਖੀਰ ਵਿੱਚ ਵਿਦਿਆਰਥੀਆਂ ਦਾ ਮੌਕ ਟੈਸਟ ਵੀ ਲਿਆ ਗਿਆ। ਇਸ ਮੌਕੇ ਕਾਮਰਸ ਵਿਭਾਗ ਦੀ ਮੁਖੀ ਪ੍ਰਸ਼ਨੀਤਾ ਮਿੱਤਲ, ਪ੍ਰੋ.ਸੁਰਿੰਦਰਪਾਲ,ਪ੍ਰੋ.ਅਨੂਰੀਤ ਭੱਲਾ, ਪ੍ਰੋ. ਨਵਨੀਤ ਕੌਰ, ਪ੍ਰੋ. ਰੋਹਿਨੀ, ਪ੍ਰੋ. ਰਵਿੰਦਰ ਕੌਰ, ਪੋ. ਮਹੀਪ ਸਿੰਘ ਆਦਿ ਹਾਜ਼ਰ ਸਨ।