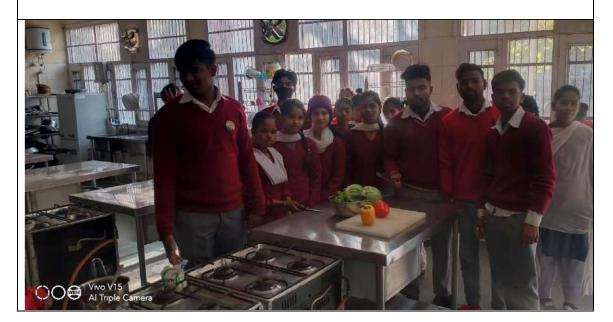

| Date       | Activity                            |
|------------|-------------------------------------|
| 08-02-2023 | 'Multi-Cuisine' Vocational Workshop |

# ਮਲਟੀਕੁਜੀਨ ਕੁਕਿੰਗ ਵਰਕਸ਼ਾਪ ਤੇ ਸਿਖਿਆਰਥੀਆਂ ਨੂੰ ਸਰਟੀਫਿਕੇਟ ਵੰਡੇ

ਐਸਏ ਐਸਨਗਰ,8 ਫਰਵਰੀ (ਸ.ਬ.) ਸ਼ਹੀਦਮੇਜਰ ਹਰਮਿੰਦਰਪਾਲ ਸਿੰਘ ਸਰਕਾਰੀ ਕਾਲਜ ਫੇਜ਼ 6 ਮੁਹਾਲੀ ਵਿਖੇ ਕਾਲਜ ਦੇ ਹੋਸਪਿਟੈਲਟੀ ਐਂਡ ਟੂਰਿਜਮ ਸੁਸਾਇਟੀ ਵਲੋਂ ਬੀਤੇ ਦਿਨੀ ਲਗਾਈ ਗਈ ਮਲਟੀਕੁਜੀਨ ਕੁਕਿੰਗ ਕੋਰਸ ਦੀ ਵਰਕਸ਼ਾਪ ਵਿੱਚ ਭਾਗ ਲੈਣ ਵਾਲੇ ਸਰਕਾਰੀ ਸੀਨੀਅਰ ਸਕੈਂਡਰੀ ਸਕੂਲ ਫੇਜ਼ 3ਬੀ 1 ਦੇ ਗਿਆਰਵੀਂ ਜਮਾਤ ਦੇ 26 ਵਿਦਿਆਰਥੀਆਂ ਨੂੰ ਕਾਲਜ ਦੀ ਪ੍ਰਿੰਸੀਪਲ ਸ੍ਰੀਮਤੀ ਹਰਜੀਤ ਗੁਜਰਾਲ ਅਤੇ ਸੁਸਾਇਟੀ ਦੇ ਇੰਚਾਰਜ ਪ੍ਰੋ. ਰਸ਼ਮੀ ਵਲੋਂ ਸਰਟੀਫਿਕੇਟ ਵੰਡੇ ਗਏ।

ਇਸ ਮੌਕੇ ਵਿਭਾਗ ਨਾਲ ਸਬੰਧਿਤ ਅਧਿਆਪਕ ਜੋਨੀ ਕੁਮਾਰ ਨੇ ਦਸਿਆ ਕਿ ਇਸ ਵਰਕਸ਼ਾਪ ਦੌਰਾਨ ਬੱਚਿਆਂ ਨੂੰ ਖਾਣਾ ਬਣਾਉਣ ਦੀਆਂ ਵੱਖ ਵੱਖ ਰੈਸਪੀ ਸਿਖਾਈਆਂ ਗਈਆਂ।ਬਾਅਦ ਵਿਚ ਇਹਨਾਂ ਬੱਚਿਆਂ ਨੇ ਪ੍ਰੈਕਟੀਕਲ ਰੂਪ ਵਿਚ ਖੁਦ ਇਹ ਖਾਣੇ ਤਿਆਰ ਕੀਤੇ। ਇਸ ਮੌਕੇ ਕਾਲਜ ਦੀ ਵਾਈਸ