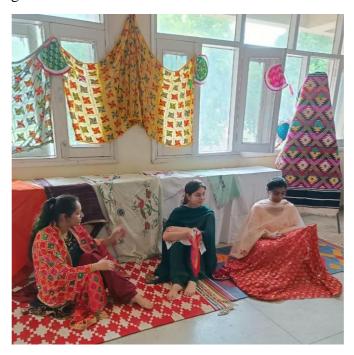

SINGH NAGAR

ਫੇਸ-6, ਸਾਹਿਬਜ਼ਾਦਾ ਅਜੀਤ ਸਿੰਘ ਨਗਰ (ਮੋਹਾਲੀ)-160056

Phone No. 0172-2225164

e-mail ID: principal.gcmohali@gmail.com

PG Dept. of Fine Arts showcased **Paintings of Art and Culture of Punjab and Andhra Pradesh** under 'EK Bharat Shreshtha Bharat Scheme' from 22.06.22 to 23.06.22 The students grasped artistic culture of both the states in the form of Painting. Kalamkari from Andhra Pradesh and Painting with Phulkari motifs and Punjabi culture theme were chosen by students. Madam Principal Dr. Harjeet Gujral appreciated the effort put in by the students. Prof Nishtha Tripathi, Incharge 'Ek Bharat Shreshth Bharat'club encouraged the students for such artistic endeavors. Ms Kirandeep Kaur, Mrs.Gayatri Singh and Mrs. Sonia Sharma from Dept. of Fine Arts were present during the show.





SHAHEED MAJOR HARMINDERPAL SINGH (Shaurya Chakra) GOVERNMENT COLLEGE, SAHIBZADA AJIT SINGH NAGAR

ਫੇਸ-6, ਸਾਹਿਬਜ਼ਾਦਾ ਅਜੀਤ ਸਿੰਘ ਨਗਰ (ਮੋਹਾਲੀ)-160056

Phone No. 0172-2225164

e-mail ID: principal.gcmohali@gmail.com

#### **Culture and History of Andhra Pradesh**

A test on Andhra Pradesh culture and history was given. The test was taken by about 50 students. The application called 'Bhasha Sangam' taught students the basics of the Telgu language. A passage in Telugu was provided to be translated into Gurmukhi.

#### Part-II

Students gathered information on geography, agriculture, and culture and shared it with others in their class. Students debated the significance of temples, food, regional clothes, and language.





SHAHEED MAJOR HARMINDERPAL SINGH (Shaurya Chakra) GOVERNMENT COLLEGE,