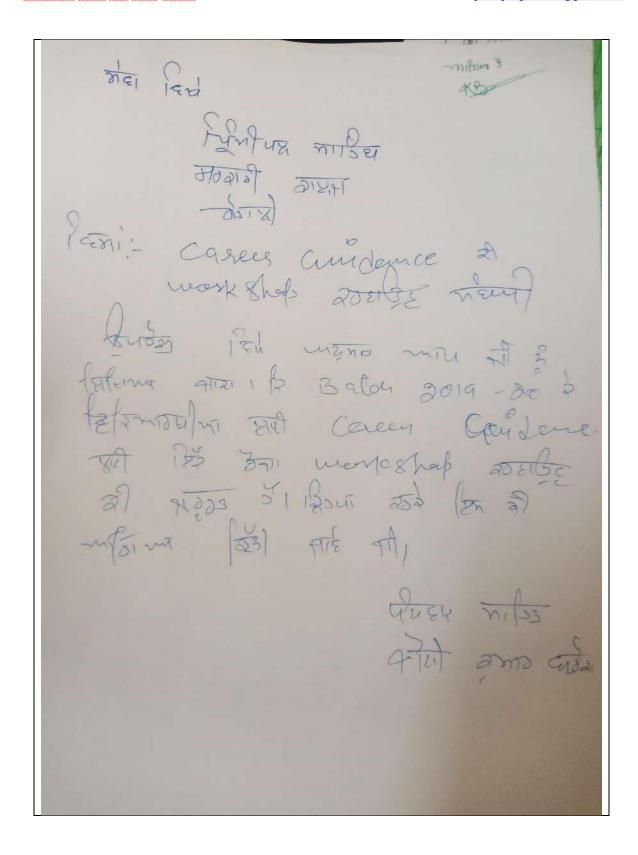

| Date       | Activity                          |
|------------|-----------------------------------|
| 02-11-2022 | A workshop on 'Cyber Awareness    |
|            | 'A Better Future' Career Guidance |

# ਸਰਕਾਰੀ ਕਾਲਜ ਮੁਹਾਲੀ ਵਿਖੇ ਕੈਰੀਅਰ-ਗਾਈਡੈਂਸ ਸੈਸ਼ਨ ਅਤੇ ਸਾਈਬਰ ਜਾਗਰੁਕਤਾ ਸਬੰਧੀ ਸੈਮੀਨਾਰ ਦਾ ਆਯੋਜਨ

(ਸ.ਬ.) ਸ਼ਹੀਦ ਮੇਜਰ ਹਰਮਿੰਦਰਪਾਲ ਅਤੇ ਸ਼੍ਰੀ ਕੇਵਲ ਸਿੰਘ ਨੇ ਸਿੰਘ ਸਰਕਾਰੀ ਕਾਲਜ, ਸਾਹਿਬਜ਼ਾਦਾ ਵਿਦਿਆਰਥੀਆਂ ਨੂੰ ਭਵਿੱਖ ਵਿੱਚ ਅਜੀਤ ਸਿੰਘ ਨਗਰ ਦੇ ਕਾਮਰਸ ਤਰੱਕੀਕਰਨਲਈਵੱਖ-ਵੱਖਸਕੀਮਾਂ ਵਿਭਾਗ ਅਤੇ ਅਰਥ-ਸ਼ਾਸ਼ਤਰ ਅਤੇ ਪੋਗਰਾਮਾਂ ਬਾਰੇ ਵਿਸਥਾਰ ਵਿੱਚ ਵਿਭਾਗ ਵੱਲੋਂ ਕੈਰੀਅਰ ਅਤੇ ਜਾਣਕਾਰੀ ਗਾਈਡੈਂਸ ਸੈਸ਼ਨ ਦਾ ਆਯੋਜਨ ਕੀਤਾ ਵਿਦਿਆਰਥੀਆਂ ਨੂੰ ਰੁਜ਼ਗਾਰ ਦੇ ਵੱਖ-ਗਿਆ।ਇਸ ਸੈਸ਼ਨ ਵਿੱਚ ਗਿਆਨਮ ਵੱਖ ਖੇਤਰਾਂ ਬਾਰੇ ਜਾਗਰੂਕ ਕੀਤਾ। ਐਜੂਕੇਸ਼ਨ ਅਤੇ ਟ੍ਰੇਨਿੰਗ ਇੰਸੀਟਿਊਟ

ਐਸ ਏ ਐਸ ਨਗਰ, 2 ਨਵੰਬਰ ਦੇ ਡਾਇਰੈਕਟਰ ਸ਼ੀ ਰਾਕੇਸ਼ ਰਸਤੋਗੀ ਦਿੱਤੀ ਇਸ ਮੌਕੇ ਕਾਲਜ ਦੇ ਪਿੰਸੀਪਲ

ਵਿਦਿਆਰਥੀਆਂ ਨੂੰ ਪੜ੍ਹਾਈ ਦੇ ਨਾਲ-ਨਾਲ ਕੈਰੀਅਰ ਅਤੇ ਗਾਈਡੈਂਸ ਦੀ ਮਹਾੱਤਤਾ ਬਾਰੇ ਜਾਣ ਕਰਵਾਇਆ। ਅਖੀਰ ਵਿੱਚ ਵਿਦਿਆਰਥੀਆਂ ਦਾ ਮੌਕ ਟੈਸਟ ਵੀ ਲਿਆ ਗਿਆ। ਇਸ ਮੌਕੇ ਕਾਮਰਸ ਵਿਭਾਗ ਦੀ ਮੁਖੀ ਪ੍ਰਸ਼ਨੀਤਾ ਮਿੱਤਲ, ਪ੍ਰੋ.ਸੁਰਿੰਦਰਪਾਲ,ਪ੍ਰੋ.ਅਨੂਰੀਤ ਭੱਲਾ, ਪ੍ਰੋ. ਨਵਨੀਤ ਕੌਰ, ਪ੍ਰੋ. ਰੋਹਿਨੀ, ਪ੍ਰੋ. ਰਵਿੰਦਰ ਕੌਰ, ਪੋ. ਮਹੀਪ ਸਿੰਘ ਆਦਿ ਹਾਜ਼ਰ ਸਨ।