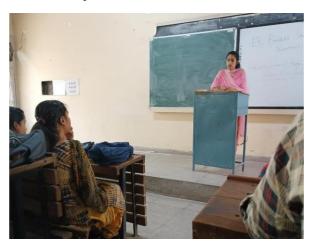

| DATE       | ACTIVITY                                                                                                                                                                                                                        |
|------------|---------------------------------------------------------------------------------------------------------------------------------------------------------------------------------------------------------------------------------|
| 24-09-2019 | A.D. Shroff Elocution Competition was organized by the Postgraduate Dept. of English, Government College, S.A.S. Nagar Phase 6, Mohali. A cash award of Rs. 1000/- (1st Prize) and Rs. 750/- (2nd Prize) was given to students. |