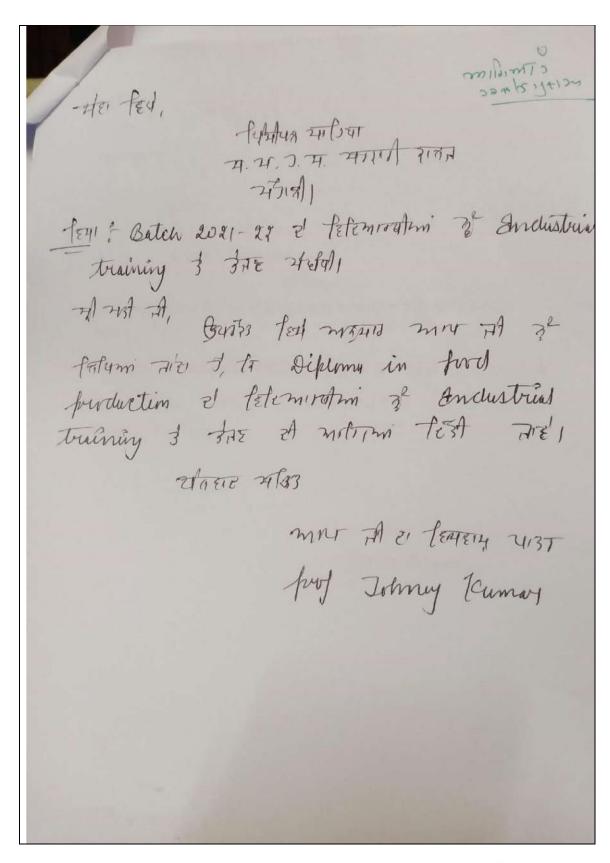

# ਮਲਟੀਕੁਜੀਨ ਕੁਕਿੰਗ ਵਰਕਸ਼ਾਪ ਤੇ ਸਿਖਿਆਰਥੀਆਂ ਨੂੰ ਸਰਟੀਫਿਕੇਟ ਵੰਡੇ

ਐਸਏ ਐਸਨਗਰ,8 ਫਰਵਰੀ (ਸ.ਬ.) ਸ਼ਹੀਦਮੇਜਰ ਹਰਮਿੰਦਰਪਾਲ ਸਿੰਘ ਸਰਕਾਰੀ ਕਾਲਜ ਫੇਜ਼ 6 ਮੁਹਾਲੀ ਵਿਖੇ ਕਾਲਜ ਦੇ ਹੋਸਪਿਟੈਲਟੀ ਐਂਡ ਟੂਰਿਜਮ ਸੁਸਾਇਟੀ ਵਲੋਂ ਬੀਤੇ ਦਿਨੀ ਲਗਾਈ ਗਈ ਮਲਟੀਕੁਜੀਨ ਕੁਕਿੰਗ ਕੋਰਸ ਦੀ ਵਰਕਸ਼ਾਪ ਵਿੱਚ ਭਾਗ ਲੈਣ ਵਾਲੇ ਸਰਕਾਰੀ ਸੀਨੀਅਰ ਸਕੈਂਡਰੀ ਸਕੂਲ ਫੇਜ਼ 3ਬੀ 1 ਦੇ ਗਿਆਰਵੀਂ ਜਮਾਤ ਦੇ 26 ਵਿਦਿਆਰਥੀਆਂ ਨੂੰ ਕਾਲਜ ਦੀ ਪ੍ਰਿੰਸੀਪਲ ਸ੍ਰੀਮਤੀ ਹਰਜੀਤ ਗੁਜਰਾਲ ਅਤੇ ਸੁਸਾਇਟੀ ਦੇ ਇੰਚਾਰਜ ਪ੍ਰੋ. ਰਸ਼ਮੀ ਵਲੋਂ ਸਰਟੀਫਿਕੇਟ ਵੰਡੇ ਗਏ।

ਇਸ ਮੌਕੇ ਵਿਭਾਗ ਨਾਲ ਸਬੰਧਿਤ ਅਧਿਆਪਕ ਜੋਨੀ ਕੁਮਾਰ ਨੇ ਦਸਿਆ ਕਿ ਇਸ ਵਰਕਸ਼ਾਪ ਦੌਰਾਨ ਬੱਚਿਆਂ ਨੂੰ ਖਾਣਾ ਬਣਾਉਣ ਦੀਆਂ ਵੱਖ ਵੱਖ ਰੈਸਪੀ ਸਿਖਾਈਆਂ ਗਈਆਂ।ਬਾਅਦ ਵਿਚ ਇਹਨਾਂ ਬੱਚਿਆਂ ਨੇ ਪ੍ਰੈਕਟੀਕਲ ਰੂਪ ਵਿਚ ਖੁਦ ਇਹ ਖਾਣੇ ਤਿਆਰ ਕੀਤੇ। ਇਸ ਮੌਕੇ ਕਾਲਜ ਦੀ ਵਾਈਸ