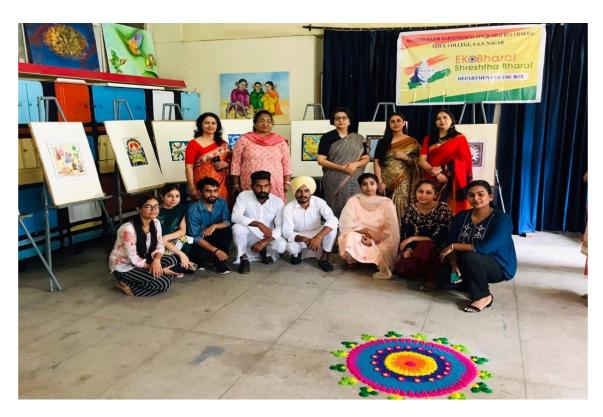

INGH NAGAR

ਫੇਸ-6, ਸਾਹਿਬਜ਼ਾਦਾ ਅਜੀਤ ਸਿੰਘ ਨਗਰ (ਮੋਹਾਲੀ)-160056

Phone No. 0172-2225164

e-mail ID: principal.gcmohali@gmail.com

PG Dept. of Fine Arts showcased **Paintings of Art and Culture of Punjab and Andhra Pradesh** under 'EK Bharat Shreshtha Bharat Scheme' from 22.06.22 to 23.06.22 The students grasped artistic culture of both the states in the form of Painting. Kalamkari from Andhra Pradesh and Painting with Phulkari motifs and Punjabi culture theme were chosen by students. Madam Principal Dr. Harjeet Gujral appreciated the effort put in by the students. Prof Nishtha Tripathi, Incharge 'Ek Bharat Shreshth Bharat'club encouraged the students for such artistic endeavors. Ms Kirandeep Kaur, Mrs.Gayatri Singh and Mrs. Sonia Sharma from Dept. of Fine Arts were present during the show.





SHAHEED MAJOR HARMINDERPAL SINGH (Shaurya Chakra) GOVERNMENT COLLEGE, SAHIBZADA AJIT SINGH NAGAR

ਫੇਸ-6, ਸਾਹਿਬਜ਼ਾਦਾ ਅਜੀਤ ਸਿੰਘ ਨਗਰ (ਮੋਹਾਲੀ)-160056

Phone No. 0172-2225164

e-mail ID: principal.gcmohali@gmail.com

#### **Culture and History of Andhra Pradesh**

A test on Andhra Pradesh culture and history was given. The test was taken by about 50 students. The application called 'Bhasha Sangam' taught students the basics of the Telgu language. A passage in Telugu was provided to be translated into Gurmukhi.

#### Part-II

Students gathered information on geography, agriculture, and culture and shared it with others in their class. Students debated the significance of temples, food, regional clothes, and language.





SHAHEED MAJOR HARMINDERPAL SINGH (Shaurya Chakra) GOVERNMENT COLLEGE, SA