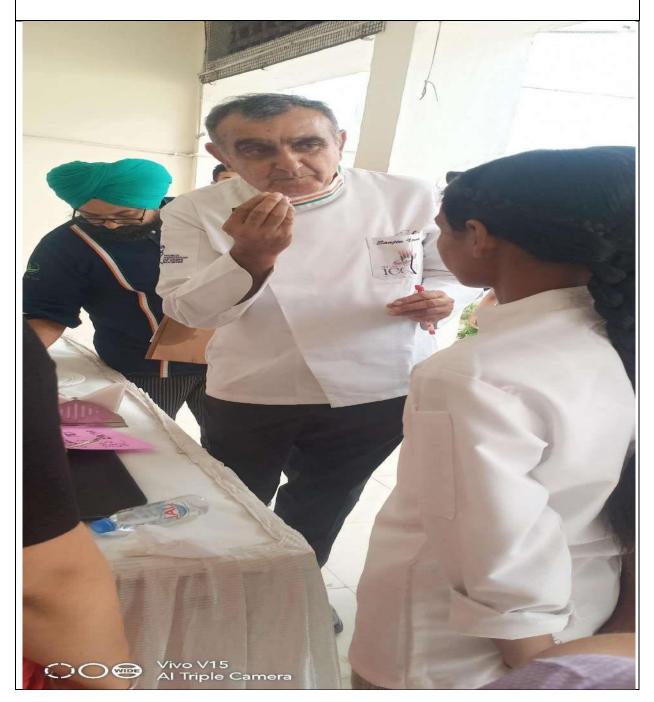

| Date       | Activity                            |
|------------|-------------------------------------|
| 08-02-2023 | 'Multi-Cuisine' Vocational Workshop |

# ਮਲਟੀਕੁਜੀਨ ਕੁਕਿੰਗ ਵਰਕਸ਼ਾਪ ਤੇ ਸਿਖਿਆਰਥੀਆਂ ਨੂੰ ਸਰਟੀਫਿਕੇਟ ਵੰਡੇ

ਐਸਏ ਐਸਨਗਰ,8 ਫਰਵਰੀ (ਸ.ਬ.) ਸ਼ਹੀਦਮੇਜਰ ਹਰਮਿੰਦਰਪਾਲ ਸਿੰਘ ਸਰਕਾਰੀ ਕਾਲਜ ਫੇਜ਼ 6 ਮੁਹਾਲੀ ਵਿਖੇ ਕਾਲਜ ਦੇ ਹੋਸਪਿਟੈਲਟੀ ਐਂਡ ਟੂਰਿਜਮ ਸੁਸਾਇਟੀ ਵਲੋਂ ਬੀਤੇ ਦਿਨੀ ਲਗਾਈ ਗਈ ਮਲਟੀਕੁਜੀਨ ਕੁਕਿੰਗ ਕੋਰਸ ਦੀ ਵਰਕਸ਼ਾਪ ਵਿੱਚ ਭਾਗ ਲੈਣ ਵਾਲੇ ਸਰਕਾਰੀ ਸੀਨੀਅਰ ਸਕੈਂਡਰੀ ਸਕੂਲ ਫੇਜ਼ 3ਬੀ 1 ਦੇ ਗਿਆਰਵੀਂ ਜਮਾਤ ਦੇ 26 ਵਿਦਿਆਰਥੀਆਂ ਨੂੰ ਕਾਲਜ ਦੀ ਪ੍ਰਿੰਸੀਪਲ ਸ੍ਰੀਮਤੀ ਹਰਜੀਤ ਗੁਜਰਾਲ ਅਤੇ ਸੁਸਾਇਟੀ ਦੇ ਇੰਚਾਰਜ ਪ੍ਰੋ. ਰਸ਼ਮੀ ਵਲੋਂ ਸਰਟੀਫਿਕੇਟ ਵੰਡੇ ਗਏ।

ਇਸ ਮੌਕੇ ਵਿਭਾਗ ਨਾਲ ਸਬੰਧਿਤ ਅਧਿਆਪਕ ਜੋਨੀ ਕੁਮਾਰ ਨੇ ਦਸਿਆ ਕਿ ਇਸ ਵਰਕਸ਼ਾਪ ਦੌਰਾਨ ਬੱਚਿਆਂ ਨੂੰ ਖਾਣਾ ਬਣਾਉਣ ਦੀਆਂ ਵੱਖ ਵੱਖ ਰੈਸਪੀ ਸਿਖਾਈਆਂ ਗਈਆਂ।ਬਾਅਦ ਵਿਚ ਇਹਨਾਂ ਬੱਚਿਆਂ ਨੇ ਪ੍ਰੈਕਟੀਕਲ ਰੂਪ ਵਿਚ ਖੁਦ ਇਹ ਖਾਣੇ ਤਿਆਰ ਕੀਤੇ। ਇਸ ਮੌਕੇ ਕਾਲਜ ਦੀ ਵਾਈਸ