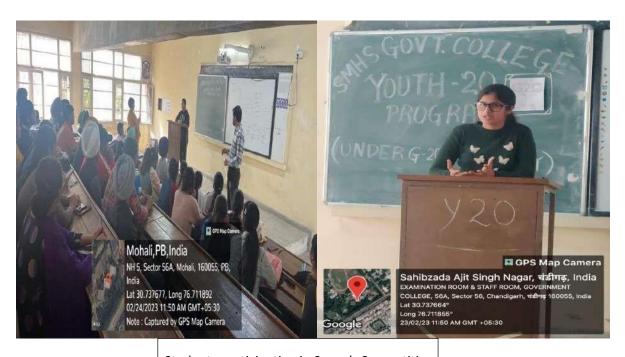

| Date       | Activity                                                                                                                                                                                                                                                                                                                                                                                                   |
|------------|------------------------------------------------------------------------------------------------------------------------------------------------------------------------------------------------------------------------------------------------------------------------------------------------------------------------------------------------------------------------------------------------------------|
| 23-02-2023 | Students were given an overview of Y20 by Prof. Nishtha, Prof. Sharanjit, Prof. Rohit, Prof. Munisha, and Prof. Ashish. Students learned about academic courses, unique initiatives, and training opportunities. The Y20 programme demands students learn about issues such as the future of work, global climatic changes, disaster management, peaceful problem resolution, and the future of democracy. |
|            | ROPAT DIVISION, 45116, INUIA  EXAMINATION ROOM & STAFF ROOM, Long 76.711601° Lat 30.737900°                                                                                                                                                                                                                                                                                                                |