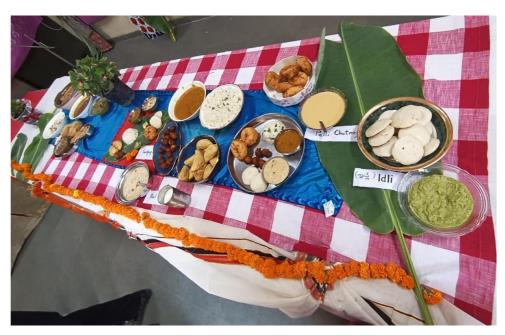

# ਮਲਟੀਕੁਜੀਨ ਕੁਕਿੰਗ ਵਰਕਸ਼ਾਪ ਤੇ ਸਿਖਿਆਰਥੀਆਂ ਨੂੰ ਸਰਟੀਫਿਕੇਟ ਵੰਡੇ

ਐਸਏ ਐਸਨਗਰ,8 ਫਰਵਰੀ (ਸ.ਬ.) ਸ਼ਹੀਦਮੇਜਰ ਹਰਮਿੰਦਰਪਾਲ ਸਿੰਘ ਸਰਕਾਰੀ ਕਾਲਜ ਫੇਜ਼ 6 ਮੁਹਾਲੀ ਵਿਖੇ ਕਾਲਜ ਦੇ ਹੋਸਪਿਟੈਲਟੀ ਐਂਡ ਟੂਰਿਜਮ ਸੁਸਾਇਟੀ ਵਲੋਂ ਬੀਤੇ ਦਿਨੀ ਲਗਾਈ ਗਈ ਮਲਟੀਕੁਜੀਨ ਕੁਕਿੰਗ ਕੋਰਸ ਦੀ ਵਰਕਸ਼ਾਪ ਵਿੱਚ ਭਾਗ ਲੈਣ ਵਾਲੇ ਸਰਕਾਰੀ ਸੀਨੀਅਰ ਸਕੈਂਡਰੀ ਸਕੂਲ ਫੇਜ਼ 3ਬੀ 1 ਦੇ ਗਿਆਰਵੀਂ ਜਮਾਤ ਦੇ 26 ਵਿਦਿਆਰਥੀਆਂ ਨੂੰ ਕਾਲਜ ਦੀ ਪ੍ਰਿੰਸੀਪਲ ਸ੍ਰੀਮਤੀ ਹਰਜੀਤ ਗੁਜਰਾਲ ਅਤੇ ਸੁਸਾਇਟੀ ਦੇ ਇੰਚਾਰਜ ਪ੍ਰੋ. ਰਸ਼ਮੀ ਵਲੋਂ ਸਰਟੀਫਿਕੇਟ ਵੰਡੇ ਗਏ।

ਇਸ ਮੌਕੇ ਵਿਭਾਗ ਨਾਲ ਸਬੰਧਿਤ ਅਧਿਆਪਕ ਜੋਨੀ ਕੁਮਾਰ ਨੇ ਦਸਿਆ ਕਿ ਇਸ ਵਰਕਸ਼ਾਪ ਦੌਰਾਨ ਬੱਚਿਆਂ ਨੂੰ ਖਾਣਾ ਬਣਾਉਣ ਦੀਆਂ ਵੱਖ ਵੱਖ ਰੈਸਪੀ ਸਿਖਾਈਆਂ ਗਈਆਂ।ਬਾਅਦ ਵਿਚ ਇਹਨਾਂ ਬੱਚਿਆਂ ਨੇ ਪ੍ਰੈਕਟੀਕਲ ਰੂਪ ਵਿਚ ਖੁਦ ਇਹ ਖਾਣੇ ਤਿਆਰ ਕੀਤੇ। ਇਸ ਮੌਕੇ ਕਾਲਜ ਦੀ ਵਾਈਸ