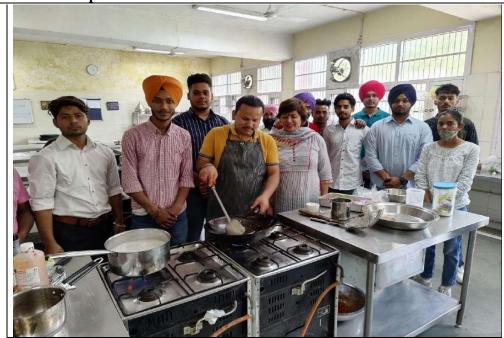

| Date       | Activity                            |
|------------|-------------------------------------|
| 08-02-2023 | 'Multi-Cuisine' Vocational Workshop |

# ਮਲਟੀਕੁਜੀਨ ਕੁਕਿੰਗ ਵਰਕਸ਼ਾਪ ਤੇ ਸਿਖਿਆਰਥੀਆਂ ਨੂੰ ਸਰਟੀਫਿਕੇਟ ਵੰਡੇ

ਐਸਏ ਐਸਨਗਰ,8 ਫਰਵਰੀ (ਸ.ਬ.) ਸ਼ਹੀਦਮੇਜਰ ਹਰਮਿੰਦਰਪਾਲ ਸਿੰਘ ਸਰਕਾਰੀ ਕਾਲਜ ਫੇਜ਼ 6 ਮੁਹਾਲੀ ਵਿਖੇ ਕਾਲਜ ਦੇ ਹੋਸਪਿਟੈਲਟੀ ਐਂਡ ਟੂਰਿਜਮ ਸੁਸਾਇਟੀ ਵਲੋਂ ਬੀਤੇ ਦਿਨੀ ਲਗਾਈ ਗਈ ਮਲਟੀਕੁਜੀਨ ਕੁਕਿੰਗ ਕੋਰਸ ਦੀ ਵਰਕਸ਼ਾਪ ਵਿੱਚ ਭਾਗ ਲੈਣ ਵਾਲੇ ਸਰਕਾਰੀ ਸੀਨੀਅਰ ਸਕੈਂਡਰੀ ਸਕੂਲ ਫੇਜ਼ 3ਬੀ 1 ਦੇ ਗਿਆਰਵੀਂ ਜਮਾਤ ਦੇ 26 ਵਿਦਿਆਰਥੀਆਂ ਨੂੰ ਕਾਲਜ ਦੀ ਪ੍ਰਿੰਸੀਪਲ ਸ੍ਰੀਮਤੀ ਹਰਜੀਤ ਗੁਜਰਾਲ ਅਤੇ ਸੁਸਾਇਟੀ ਦੇ ਇੰਚਾਰਜ ਪ੍ਰੋ. ਰਸ਼ਮੀ ਵਲੋਂ ਸਰਟੀਫਿਕੇਟ ਵੰਡੇ ਗਏ।

ਇਸ ਮੌਕੇ ਵਿਭਾਗ ਨਾਲ ਸਬੰਧਿਤ ਅਧਿਆਪਕ ਜੋਨੀ ਕੁਮਾਰ ਨੇ ਦਸਿਆ ਕਿ ਇਸ ਵਰਕਸ਼ਾਪ ਦੌਰਾਨ ਬੱਚਿਆਂ ਨੂੰ ਖਾਣਾ ਬਣਾਉਣ ਦੀਆਂ ਵੱਖ ਵੱਖ ਰੈਸਪੀ ਸਿਖਾਈਆਂ ਗਈਆਂ।ਬਾਅਦ ਵਿਚ ਇਹਨਾਂ ਬੱਚਿਆਂ ਨੇ ਪ੍ਰੈਕਟੀਕਲ ਰੂਪ ਵਿਚ ਖੁਦ ਇਹ ਖਾਣੇ ਤਿਆਰ ਕੀਤੇ। ਇਸ ਮੌਕੇ ਕਾਲਜ ਦੀ ਵਾਈਸ