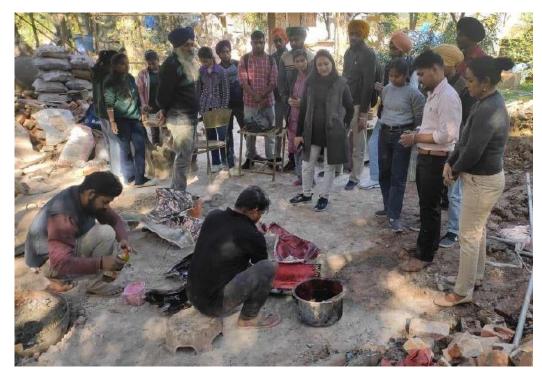

| Date       | Activity                                                                                |
|------------|-----------------------------------------------------------------------------------------|
| 13-12-2022 | Industrial visit to view Sculpture Making procedure at village Kanaudan, Kurali, Punjab |