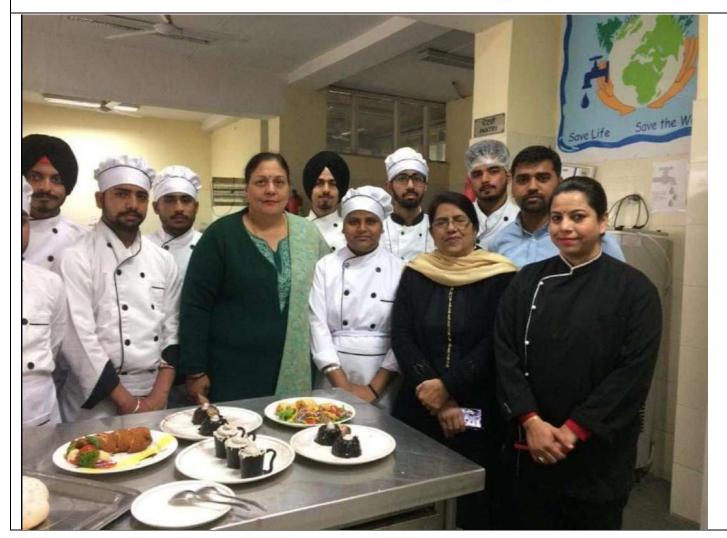

| Date       | Activity                            |
|------------|-------------------------------------|
| 08-02-2023 | 'Multi-Cuisine' Vocational Workshop |

# ਮਲਟੀਕੁਜੀਨ ਕੁਕਿੰਗ ਵਰਕਸ਼ਾਪ ਤੇ ਸਿਖਿਆਰਥੀਆਂ ਨੂੰ ਸਰਟੀਫਿਕੇਟ ਵੰਡੇ

ਐਸਏ ਐਸਨਗਰ,8 ਫਰਵਰੀ (ਸ.ਬ.) ਸ਼ਹੀਦਮੇਜਰ ਹਰਮਿੰਦਰਪਾਲ ਸਿੰਘ ਸਰਕਾਰੀ ਕਾਲਜ ਫੇਜ਼ 6 ਮੁਹਾਲੀ ਵਿਖੇ ਕਾਲਜ ਦੇ ਹੋਸਪਿਟੈਲਟੀ ਐਂਡ ਟੂਰਿਜਮ ਸੁਸਾਇਟੀ ਵਲੋਂ ਬੀਤੇ ਦਿਨੀ ਲਗਾਈ ਗਈ ਮਲਟੀਕੁਜੀਨ ਕੁਕਿੰਗ ਕੋਰਸ ਦੀ ਵਰਕਸ਼ਾਪ ਵਿੱਚ ਭਾਗ ਲੈਣ ਵਾਲੇ ਸਰਕਾਰੀ ਸੀਨੀਅਰ ਸਕੈਂਡਰੀ ਸਕੂਲ ਫੇਜ਼ 3ਬੀ 1 ਦੇ ਗਿਆਰਵੀਂ ਜਮਾਤ ਦੇ 26 ਵਿਦਿਆਰਥੀਆਂ ਨੂੰ ਕਾਲਜ ਦੀ ਪ੍ਰਿੰਸੀਪਲ ਸ੍ਰੀਮਤੀ ਹਰਜੀਤ ਗੁਜਰਾਲ ਅਤੇ ਸੁਸਾਇਟੀ ਦੇ ਇੰਚਾਰਜ ਪ੍ਰੋ. ਰਸ਼ਮੀ ਵਲੋਂ ਸਰਟੀਫਿਕੇਟ ਵੰਡੇ ਗਏ।

ਇਸ ਮੌਕੇ ਵਿਭਾਗ ਨਾਲ ਸਬੰਧਿਤ ਅਧਿਆਪਕ ਜੋਨੀ ਕੁਮਾਰ ਨੇ ਦਸਿਆ ਕਿ ਇਸ ਵਰਕਸ਼ਾਪ ਦੌਰਾਨ ਬੱਚਿਆਂ ਨੂੰ ਖਾਣਾ ਬਣਾਉਣ ਦੀਆਂ ਵੱਖ ਵੱਖ ਰੈਸਪੀ ਸਿਖਾਈਆਂ ਗਈਆਂ।ਬਾਅਦ ਵਿਚ ਇਹਨਾਂ ਬੱਚਿਆਂ ਨੇ ਪ੍ਰੈਕਟੀਕਲ ਰੂਪ ਵਿਚ ਖੁਦ ਇਹ ਖਾਣੇ ਤਿਆਰ ਕੀਤੇ। ਇਸ ਮੌਕੇ ਕਾਲਜ ਦੀ ਵਾਈਸ