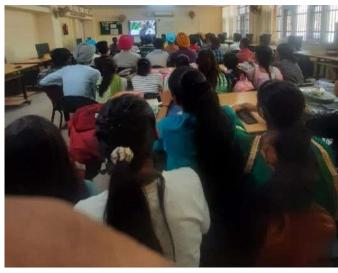

01-04-2022

Pariksha Pe Charcha- During the event the Prime Minister of India interacts with students, teachers and parents from across the country, and shares valuable tips on how to take board and entrance exams.