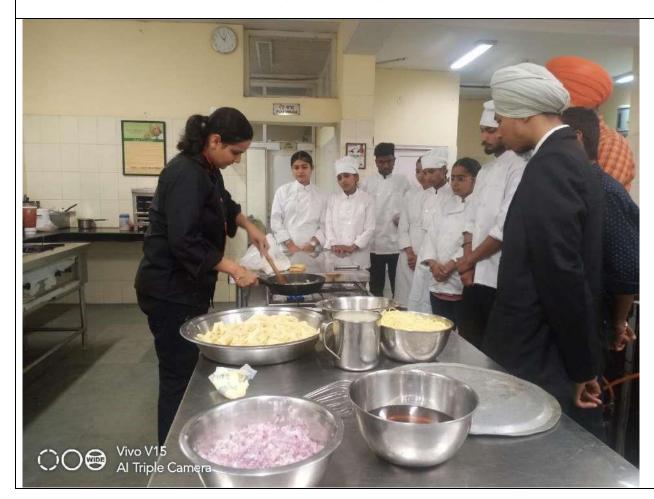

# ਮਲਟੀਕੁਜੀਨ ਕੁਕਿੰਗ ਵਰਕਸ਼ਾਪ ਤੇ ਸਿਖਿਆਰਥੀਆਂ ਨੂੰ ਸਰਟੀਫਿਕੇਟ ਵੰਡੇ

ਐਸਏ ਐਸਨਗਰ,8 ਫਰਵਰੀ (ਸ.ਬ.) ਸ਼ਹੀਦਮੇਜਰ ਹਰਮਿੰਦਰਪਾਲ ਸਿੰਘ ਸਰਕਾਰੀ ਕਾਲਜ ਫੇਜ਼ 6 ਮੁਹਾਲੀ ਵਿਖੇ ਕਾਲਜ ਦੇ ਹੋਸਪਿਟੈਲਟੀ ਐਂਡ ਟੂਰਿਜਮ ਸੁਸਾਇਟੀ ਵਲੋਂ ਬੀਤੇ ਦਿਨੀ ਲਗਾਈ ਗਈ ਮਲਟੀਕੁਜੀਨ ਕੁਕਿੰਗ ਕੋਰਸ ਦੀ ਵਰਕਸ਼ਾਪ ਵਿੱਚ ਭਾਗ ਲੈਣ ਵਾਲੇ ਸਰਕਾਰੀ ਸੀਨੀਅਰ ਸਕੈਂਡਰੀ ਸਕੂਲ ਫੇਜ਼ 3ਬੀ 1 ਦੇ ਗਿਆਰਵੀਂ ਜਮਾਤ ਦੇ 26 ਵਿਦਿਆਰਥੀਆਂ ਨੂੰ ਕਾਲਜ ਦੀ ਪ੍ਰਿੰਸੀਪਲ ਸ੍ਰੀਮਤੀ ਹਰਜੀਤ ਗੁਜਰਾਲ ਅਤੇ ਸੁਸਾਇਟੀ ਦੇ ਇੰਚਾਰਜ ਪ੍ਰੋ. ਰਸ਼ਮੀ ਵਲੋਂ ਸਰਟੀਫਿਕੇਟ ਵੰਡੇ ਗਏ।

ਇਸ ਮੌਕੇ ਵਿਭਾਗ ਨਾਲ ਸਬੰਧਿਤ ਅਧਿਆਪਕ ਜੋਨੀ ਕੁਮਾਰ ਨੇ ਦਸਿਆ ਕਿ ਇਸ ਵਰਕਸ਼ਾਪ ਦੌਰਾਨ ਬੱਚਿਆਂ ਨੂੰ ਖਾਣਾ ਬਣਾਉਣ ਦੀਆਂ ਵੱਖ ਵੱਖ ਰੈਸਪੀ ਸਿਖਾਈਆਂ ਗਈਆਂ।ਬਾਅਦ ਵਿਚ ਇਹਨਾਂ ਬੱਚਿਆਂ ਨੇ ਪ੍ਰੈਕਟੀਕਲ ਰੂਪ ਵਿਚ ਖੁਦ ਇਹ ਖਾਣੇ ਤਿਆਰ ਕੀਤੇ। ਇਸ ਮੌਕੇ ਕਾਲਜ ਦੀ ਵਾਈਸ