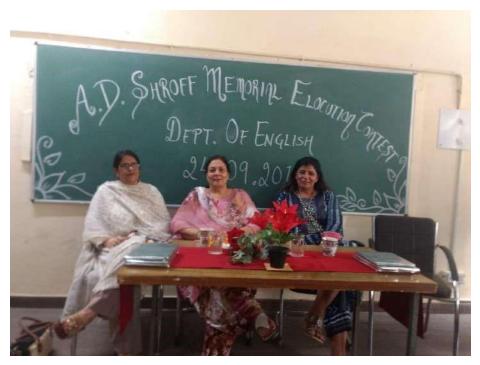

| DATE       | ACTIVITY                                                                                                                                                                                                                        |
|------------|---------------------------------------------------------------------------------------------------------------------------------------------------------------------------------------------------------------------------------|
| 24-09-2019 | A.D. Shroff Elocution Competition was organized by the Postgraduate Dept. of English, Government College, S.A.S. Nagar Phase 6, Mohali. A cash award of Rs. 1000/- (1st Prize) and Rs. 750/- (2nd Prize) was given to students. |