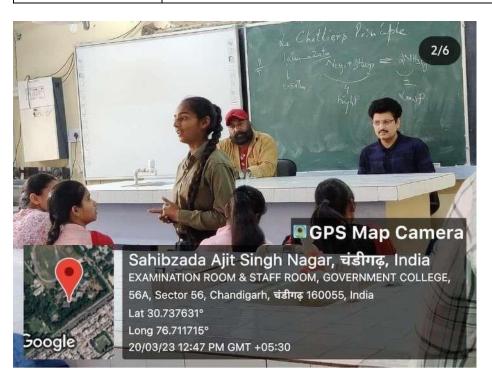

| Date       | Activity                                |
|------------|-----------------------------------------|
| 20-03-2023 | A workshop on Theater and Acting Skills |

SHAHEED MAJOR HARMINDERPAL SINGH (Shaurya Chakra) GOVERNMENT COLLEGE, SAHIBZADA AJIT SINGH NAGAR